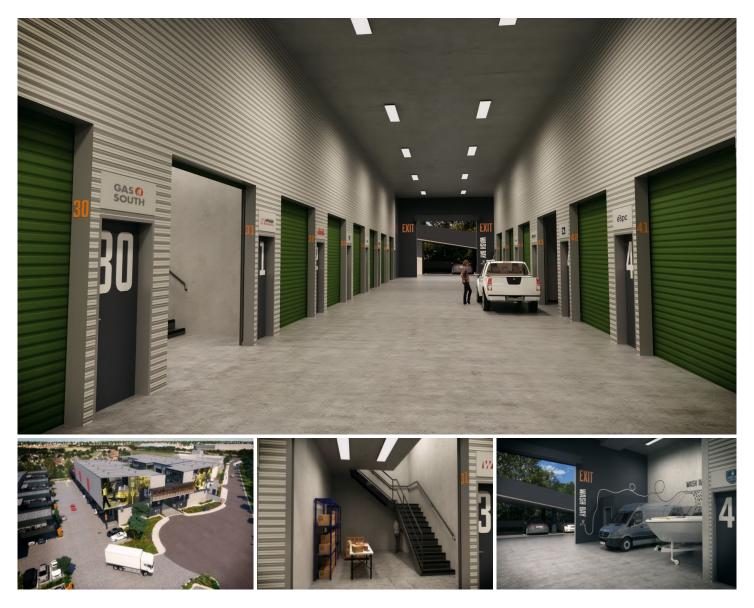

## 45/10-12 Girawah Place Matraville NSW

Unit 45 Warehouse: 27.9sqm Mezzanine: 13sqm

A quality industrial unit offering functional warehousing with a mezzanine. Benefits include: wide driveways, undercover loading and easy access around the estate.

- \* Up to a 6.45m ceiling with a mezzanine floor.
- \* 3m wide x 3m high motorised roller shutter door.
- \* Laundry tub with hot & cold water.

\* Designated communal loading zone with combined wash bay.

These ground level units allow occupants to combine work-space and storage needs in a single modern and functional work cell. Designed on a grid of 4.5m wide by 6m deep to comfortably accommodate a motor vehicle. These