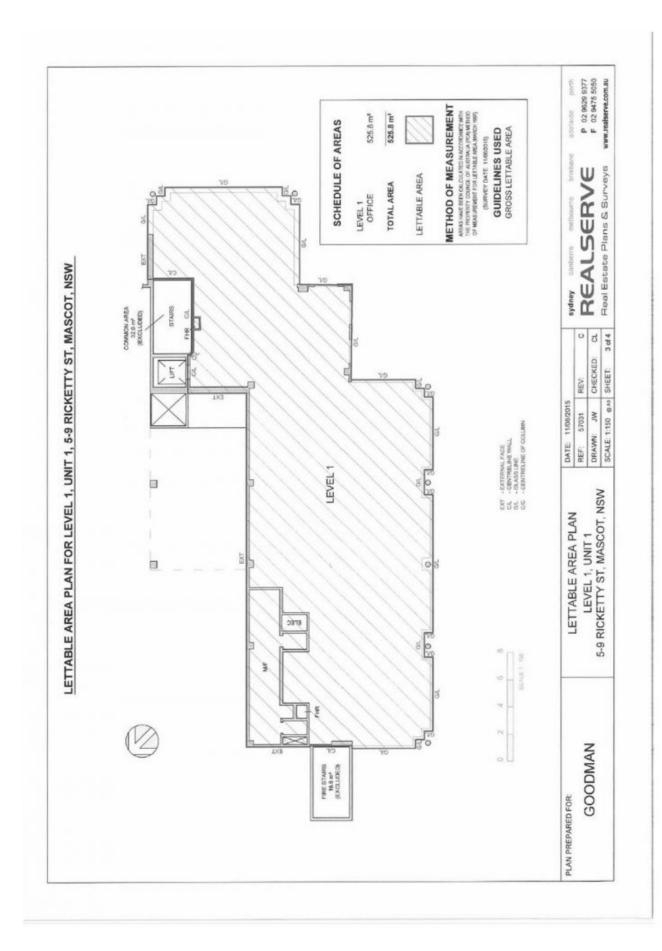

## Level 1/1B/5-9 Ricketty Street Mascot NSW

Unit 1B

Office 567sqm

Heritage Business Park is one of South Sydney's most prominent business parks. Its close proximity to the Sydney CBD, Sydney airport and Mascot train station provides a great location for employees and clients. With the M5 Motorway, Southern Cross Drive and Princes Highway in close proximity, Heritage Business Park provides an efficient distribution network for your business.

Price : POA Building Size : 567 sqm

View : https://www.cityalliance.com.au/lease/ns w/eastern-suburbs/mascot/commercial/o

ffices/7964916