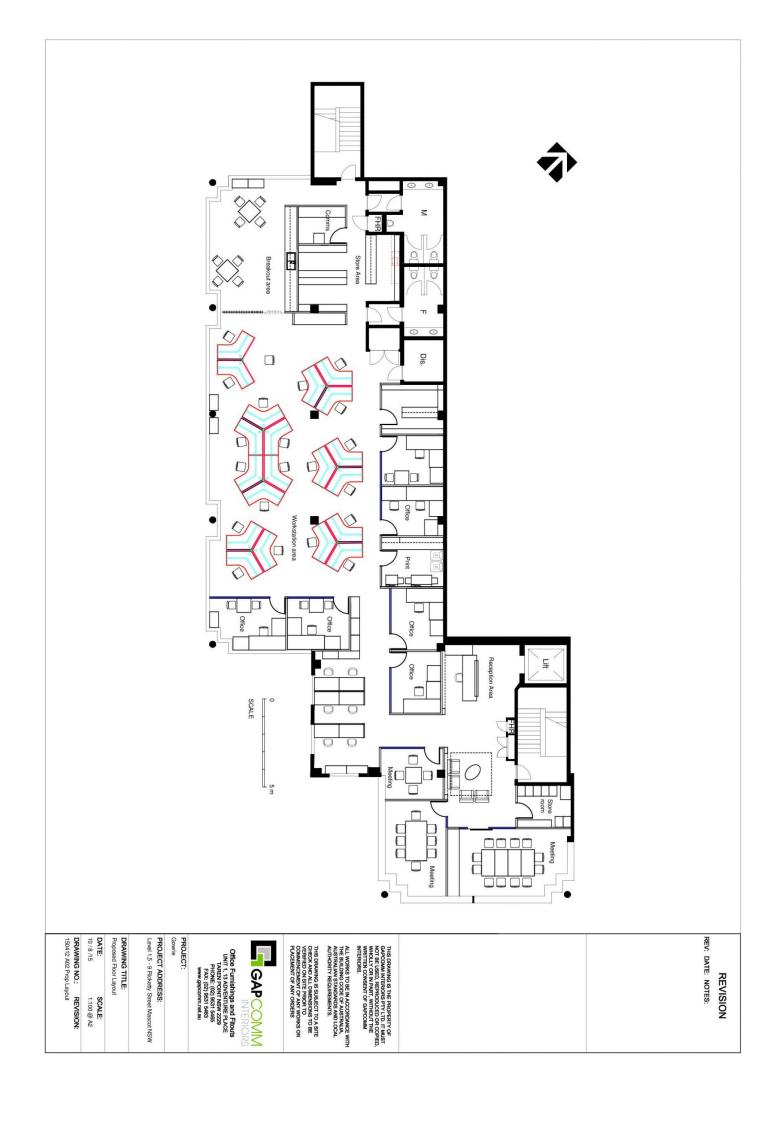

## Level 1/1B/5-9 Ricketty Street Mascot NSW

Unit 1B

Office 567sqm

Heritage Business Park is one of South Sydney's most prominent business parks. Its close proximity to the Sydney CBD, Sydney airport and Mascot train station provides a great location for employees and clients. With the M5 Motorway, Southern Cross Drive and Princes Highway in close proximity, Heritage Business Park provides an efficient distribution network for your business.

- ~ Modern corporate office & showroom space
- ~ Internal access lift
- ~ Close proximity to Sydney Airport and Sydney CBD
- ~ Walking distance to Mascot Train Station
- ~ Dual street access from Ricketty St & Gardeners Rd
- ~ Ample parking