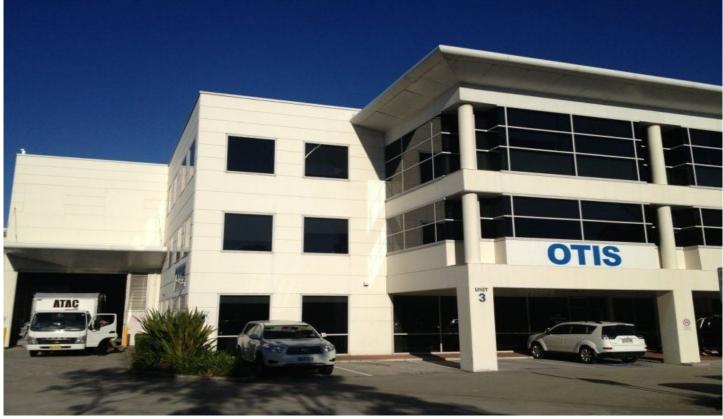

## 2/5-9 Ricketty Street Mascot NSW

Unit 2 - Available August 2024 Warehouse 1,191sqm

Office 308sqm

Heritage Business Park is one of South Sydney's most prominent business parks. Its close proximity to the Sydney CBD, Sydney airport and Mascot train station provides a great location for employees and clients. With the M5 Motorway, Southern Cross Drive and Princes Highway in close proximity, Heritage Business Park provides an efficient distribution network for your business.

- ~ Modern corporate office & showroom space over 3 levels
- ~ High 10m clearance warehouse
- ~ Container height roller shutter
- ~ Internal access lift
- ~ Close proximity to Sydney Airport and Sydney CBD
- ~ Walking distance to Mascot Train Station
- ~ Dual street access