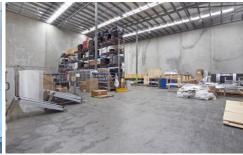

## 2/5-9 Ricketty Street Mascot NSW

Unit 2 - Available August 2024 Warehouse 1,191sqm

Office 308sqm

Heritage Business Park is one of South Sydney's most prominent business parks. Its close proximity to the Sydney CBD, Sydney airport and Mascot train station provides a great location for employees and clients. With the M5 Motorway, Southern Cross Drive and Princes Highway in close proximity, Heritage Business Park provides an efficient distribution network for your business.

- ~ Modern corporate office & showroom space over 3 levels
- ~ High 10m clearance warehouse
- ~ Container height roller shutter
- ~ Internal access lift
- ~ Close proximity to Sydney Airport and Sydney CBD
- ~ Walking distance to Mascot Train Station
- ~ Dual street access