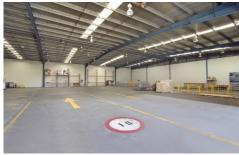

## 7/154 O'Riordan Street Mascot NSW

There are two separate units to choose from within this estate, both offering high clearance, clear span warehousing accessed via dual double width container doors. One of the units benefits from dock access and exposure to O'Riordan Street. The office accommodation presents extremely well, with ample natural light.

Unit 6 - 1,296sqm Unit 7 - 1,925sqm