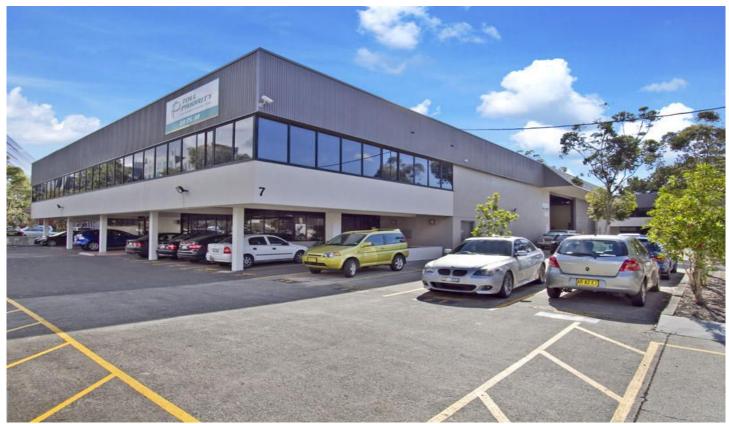

## 7/154 O'Riordan Street Mascot NSW

There are two separate units to choose from within this estate, both offering high clearance, clear span warehousing accessed via dual double width container doors. One of the units benefits from dock access and exposure to O'Riordan Street. The office accommodation presents extremely well, with ample natural light.

Located on O'Riordan Street in Mascot, this prime position offers excellent main road exposure. Sydney Airport is less than 1km to the south, while Port Botany Container Terminal and Sydney's CBD are only minutes away.

Unit 6 - 1,296sqm Unit 7 - 1,925sqm