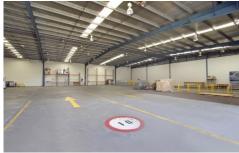

## 6/154 O'Riordan Street Mascot NSW

There are two separate units to choose from within this estate, both offering high clearance, clear span warehousing accessed via dual double width container doors. One of the units benefits from dock access and exposure to O'Riordan Street. The office accommodation presents extremely well, with ample natural light.

Unit 6 - 1,296sqm Unit 7 - 1,925sqm