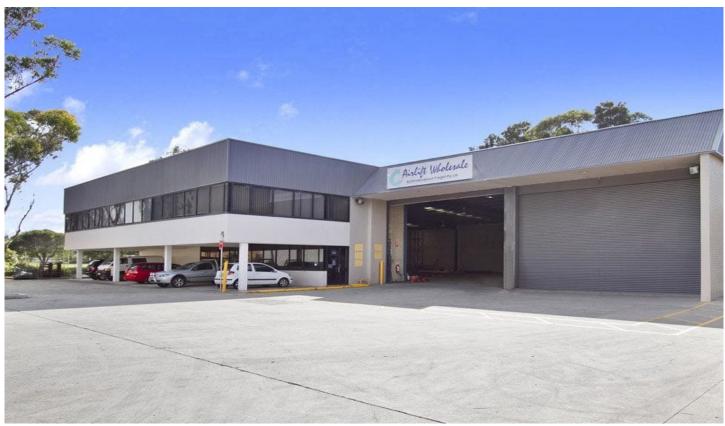

## 6/154 O'Riordan Street Mascot NSW

There are two separate units to choose from within this estate, both offering high clearance, clear span warehousing accessed via dual double width container doors. One of the units benefits from dock access and exposure to O'Riordan Street. The office accommodation presents extremely well, with ample natural light.

Located on O'Riordan Street in Mascot, this prime position offers excellent main road exposure. Sydney Airport is less than 1km to the south, while Port Botany Container Terminal and Sydney's CBD are only minutes away.