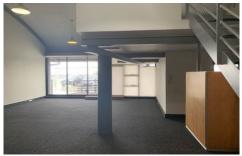

## 3/52 Queen Street Beaconsfield NSW

- ~ Creative warehouse loft style office with Mezzanine and balcony
- ~ Drive up to this great creative space
- ~ Contemporary modern office with soaring ceilings
- ~ Good natural light
- ~ Own kitchen & bathroom with shower
- ~ Very modern, self contained 1st floor office suite with mezzanine area, high ceilings, kitchen, bathroom with shower, outdoor area and parking at door
- ~ Net Rent Plus outgoings, which last year were approx \$8,352 p.a. + GST.