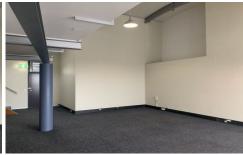

## 3/52 Queen Street Beaconsfield NSW

- ~ Creative warehouse loft style office with Mezzanine and balcony
- ~ Drive up to this great creative space
- ~ Contemporary modern office with soaring ceilings
- ~ Good natural light
- ~ Own kitchen & bathroom with shower
- ~ Very modern, self contained 1st floor office suite with mezzanine area, high ceilings, kitchen, bathroom with shower, outdoor area and parking at door
- ~ Net Rent Plus outgoings, which last year were approx \$8,352 p.a. + GST.