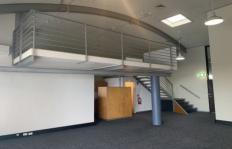

## 3/52 Queen Street Beaconsfield NSW

- ~ Creative warehouse loft style office with Mezzanine and balcony
- ~ Drive up to this great creative space
- ~ Contemporary modern office with soaring ceilings
- ~ Good natural light
- ~ Own kitchen & bathroom with shower
- ~ Very modern, self contained 1st floor office suite with mezzanine area, high ceilings, kitchen, bathroom with shower, outdoor area and parking at door
- ~ Net Rent Plus outgoings, which last year were approx \$8,352 p.a. + GST.