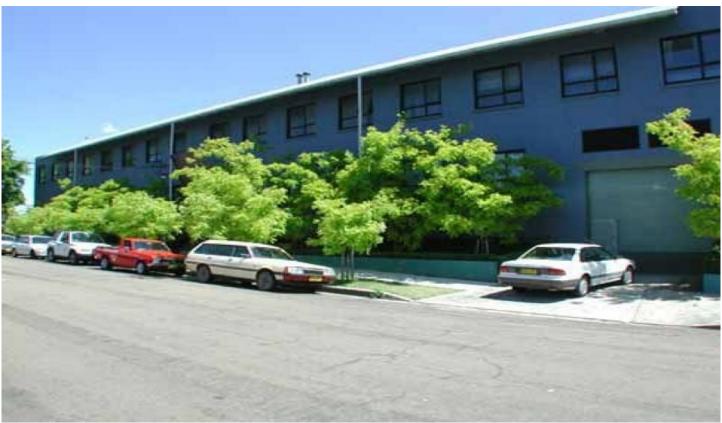

## 3/52 Queen Street Beaconsfield NSW

- ~ Creative warehouse loft style office with Mezzanine and balcony
- ~ Drive up to this great creative space
- ~ Contemporary modern office with soaring ceilings
- ~ Good natural light
- ~ Own kitchen & bathroom with shower
- ~ Very modern, self contained 1st floor office suite with mezzanine area, high ceilings, kitchen, bathroom with shower, outdoor area and parking at door
- ~ Net Rent Plus outgoings, which last year were approx \$8,352 p.a. + GST.