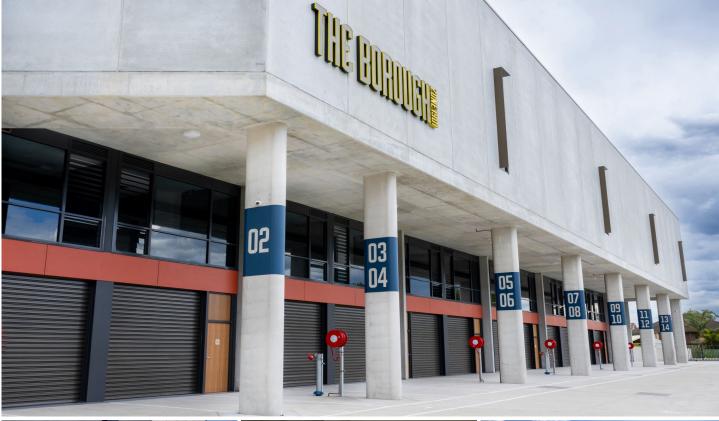

## 14/10-12 Girawah Place Matraville NSW

Unit 14

Warehouse: 92.4sqm Mezzanine Office: 44.7sqm

A quality industrial unit offering functional warehousing with modern office accommodation. Benefits include: wide driveways, undercover dedicated parking and easy access around the estate.

- \* Up to 6.45m high ceilings.
- \* High motorised roller shutter door.
- \* Awning over roller shutters providing all weather loading.
- \* Quality mezzanine air-conditioned & carpeted offices.
- \* Kitchenette facilities.
- \* On-title undercover car-parking.
- \* CCTV Security cameras and alarm system.
- \* NBN high speed internet connection.