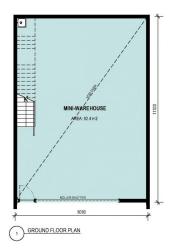

## 14/10-12 Girawah Place Matraville NSW

Unit 14

Warehouse: 92.4sqm Mezzanine Office: 44.7sqm

A quality industrial unit offering functional warehousing with modern office accommodation. Benefits include: wide driveways, undercover dedicated parking and easy access around the estate.

## MINI-WAREHOUSE UNIT 14

AREA: 137.1 m2

| DISCLAIMER  1. PLEASE NOTE, THIS LAYOUT PLAN WAS PRODUCED PRIOR TO CONSTRUCTION 2. THIS LAYOUT PLAN WAS PRODUCED PRIOR TO                                                                                                                                                                                                                                                                                                                                                                                                                                                                                                                                                                                                                                                                                                                                                                                                                                                                                                                                                                                                                                                                                                                                                                                                                                                                                                                                                                                                                                                                                                                                                                                                                                                                                                                                                                                                                                                                                                                                                                                                     | REVISION SCHEDULE Ray, Date Issued By Revision Notes |        |     |                           | AREA          | S LEGEND         |            | THE DODOLLEU   |                         | DI NE           |                                  | Project:<br>PROPOSED COMMERCIAL PREMISES AT 10-12 GIRAWAH | Job Number<br>1960               |                |  |
|-------------------------------------------------------------------------------------------------------------------------------------------------------------------------------------------------------------------------------------------------------------------------------------------------------------------------------------------------------------------------------------------------------------------------------------------------------------------------------------------------------------------------------------------------------------------------------------------------------------------------------------------------------------------------------------------------------------------------------------------------------------------------------------------------------------------------------------------------------------------------------------------------------------------------------------------------------------------------------------------------------------------------------------------------------------------------------------------------------------------------------------------------------------------------------------------------------------------------------------------------------------------------------------------------------------------------------------------------------------------------------------------------------------------------------------------------------------------------------------------------------------------------------------------------------------------------------------------------------------------------------------------------------------------------------------------------------------------------------------------------------------------------------------------------------------------------------------------------------------------------------------------------------------------------------------------------------------------------------------------------------------------------------------------------------------------------------------------------------------------------------|------------------------------------------------------|--------|-----|---------------------------|---------------|------------------|------------|----------------|-------------------------|-----------------|----------------------------------|-----------------------------------------------------------|----------------------------------|----------------|--|
| IT GUARANTEED, 3, CHANGES MAY BE MADE DURING CONSTRUCTION                                                                                                                                                                                                                                                                                                                                                                                                                                                                                                                                                                                                                                                                                                                                                                                                                                                                                                                                                                                                                                                                                                                                                                                                                                                                                                                                                                                                                                                                                                                                                                                                                                                                                                                                                                                                                                                                                                                                                                                                                                                                     | A 8/7                                                | 20     | NH. | PRELIMINARY CLIENT REVIEW |               | AMENITIES        | WORK PODS  | TUC DUDUIICH   |                         | 14/17           |                                  | PLACE (LOT 5 & 6, 1901 BOTANY ROAD) MATRAVILLE 2036       | Scale:                           |                |  |
| DIMENSIONS, AREAS, FITTINGS, FINISHES AND SPECIFICATION ARE<br>ECT TO CHANGE WITHOUT NOTICE IN ACCOMPANCE WITH THE                                                                                                                                                                                                                                                                                                                                                                                                                                                                                                                                                                                                                                                                                                                                                                                                                                                                                                                                                                                                                                                                                                                                                                                                                                                                                                                                                                                                                                                                                                                                                                                                                                                                                                                                                                                                                                                                                                                                                                                                            | B 15                                                 | 7/20   | NH  | CLIENT REVIEW             |               |                  |            | THE UNITEDITIE | ChineConn               | $H \setminus H$ | 11                               |                                                           | 1:100 @ A3                       |                |  |
| BONS OF THE CONTRACT FOR SALE 4 THE FURNITURE AND SHAPE AND THE PURPLE AND SALE AND | C 14                                                 | 820 i  | NH. | CLIENT REVIEW             |               | DRIVEWAY/LOADING | WAREHOUSE  | 70 N F 1001    | SPIRECORP               | HA HI           |                                  | Client:<br>SPIRECORP                                      | Plot Date:                       | Drawn By       |  |
| SERISMUST REFER TO THEIR CONTRACT FOR SALE FOR THE LIST USIONS 5. THE PORTLON OF THE FURNITURE AND FURNISHINGS.                                                                                                                                                                                                                                                                                                                                                                                                                                                                                                                                                                                                                                                                                                                                                                                                                                                                                                                                                                                                                                                                                                                                                                                                                                                                                                                                                                                                                                                                                                                                                                                                                                                                                                                                                                                                                                                                                                                                                                                                               | D 18                                                 | B/20   | NH  | FOR MARKETING             |               |                  |            | ZUNC IJUI      |                         | MDA             | /\                               | SPIRECORP                                                 | 19/8/20                          | AH             |  |
| IF INCLUDIONS S. THE POSITION OF THE FUNCTIONE AND PLANSAMISM.  MALL BOYD BE FUNCTION TO BE REACHTH OF THE ALL POSITIONS OF POWER,  MALL BOYD BE FUNCTION TO BE REACHTH OF THE ALL PROPERTIES.  MALL BOYD BE FUNCTION TO BE ALL STRANGES AND THE LAR PLANSAMISM.  MILLION OF THE LAYOUT AND BALLSTRANGES AND THE LAR APENDED THE ALL PROPERTIES.  MILLION OF THE LAYOUT AND BALLSTRANGES AND THE LAYOUT LAYOUT.  LAURIST AT MURSTAPPORT SOURCE.                                                                                                                                                                                                                                                                                                                                                                                                                                                                                                                                                                                                                                                                                                                                                                                                                                                                                                                                                                                                                                                                                                                                                                                                                                                                                                                                                                                                                                                                                                                                                                                                                                                                               | E 19                                                 | 8/20 I | NH  | FOR MARKETING             |               | ELECICOMMS       | WASTE ROOM |                |                         | INTE            |                                  | Drawing Name:                                             | Drawing Status:<br>FOR MARKETING |                |  |
|                                                                                                                                                                                                                                                                                                                                                                                                                                                                                                                                                                                                                                                                                                                                                                                                                                                                                                                                                                                                                                                                                                                                                                                                                                                                                                                                                                                                                                                                                                                                                                                                                                                                                                                                                                                                                                                                                                                                                                                                                                                                                                                               |                                                      |        |     |                           | MINIWAREHOUSE | CLEANERS ROOM    |            |                | Bennett Murada Architec |                 | UNITS : MINI-WAREHOUSES- SHEET 2 | Drawing No:<br>M06                                        |                                  | Ravision:<br>E |  |