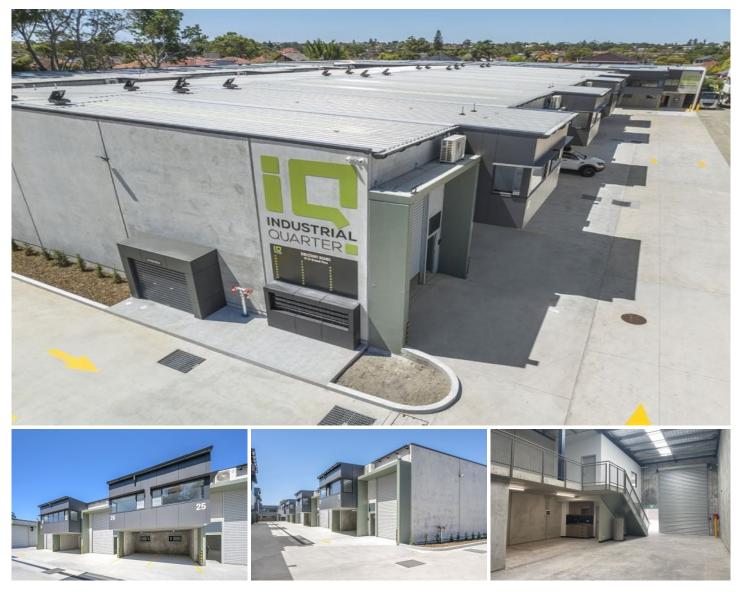

## 18-24 Girawah Place Botany NSW

IQ Industrial Quarter Matraville is a single level modern and functional business estate comprising 27-warehouse units,

ranging in size from 132sqm to 400sqm.

Built within a new industrial precinct with new roads, designer landscaping and a traffic controlled intersection, Industrial Quarter is a quality development featuring:

- High-clearance warehouse with concrete mezzanine storage areas

- Container height roller shutters

- Air-conditioned offices plus window louvers for natural airflow

- Double glazed office windows with quality blinds installed
- Two Kitchenettes, bathroom and shower in all units
- Access control, alarm and CCTV installed in all units
- Solar powered roof vents in all warehouses
- Undercover car parking (1 or 2 car spaces depending on