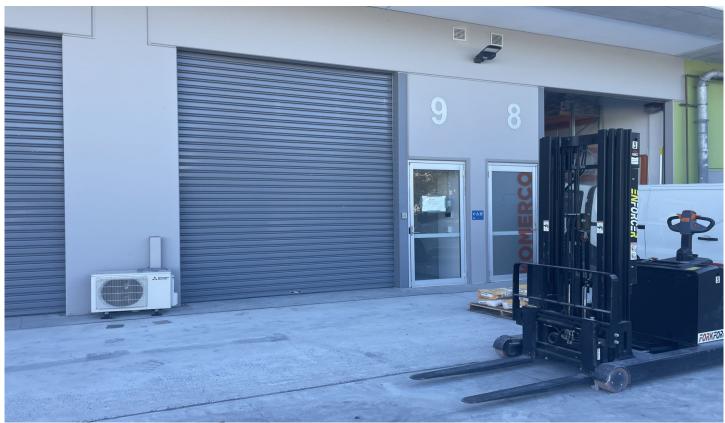

## 9/45-47 Green Street Banksmeadow NSW

Located on the ground floor of the estate, each workspace is purpose built for small industrial businesses, tradies, e-retailers, logistical providers, entrepreneurs and innovative start-ups alike.

Features include:

- Internal toilet and kitchenette
- 1 car space
- Security system with motion censor alarm and CCTV
- 3 phase power
- Split system air-con on the mezzanine level

Warehouse: 69sqm Mezzanine: 17sqm Total Size: 86sqm