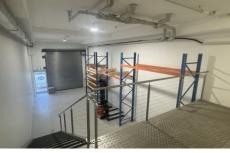

Features include:

- Internal toilet and kitchenette
- 1 car space
- Security system with motion censor alarm and CCTV
- 3 phase power
- Split system air-con on the mezzanine level

Warehouse: 69sqm Mezzanine: 17sqm Total Size: 86sqm