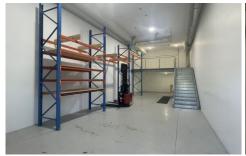

Features include:

- Internal toilet and kitchenette
- 1 car space
- Security system with motion censor alarm and CCTV
- 3 phase power
- Split system air-con on the mezzanine level

Warehouse: 69sqm Mezzanine: 17sqm Total Size: 86sqm