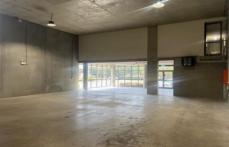

## 1/4 Jullian Close Banksmeadow NSW

- High Clearance Warehouse & Showroom: 186m2\*
- Well-appointed office: 70m2\*
- Total Building Area: 256m<sup>2</sup>
- Container height roller door access
- Two (2) parking spaces
- Council car-park directly in front of the unit
- Near new premises in a tightly held precinct
- IN1- General Industrial Zoning
- Very central location, close to Port Botany, Sydney Airport, Westfield Eastgardens, Bunnings and Wentworth Avenue

The property is a modern industrial strata complex completed in 2019. The property provides high quality finishes throughout, with high clearance clear span warehousing accessed via a container height roller shutter. The units feature attractive ground floor showroom/office