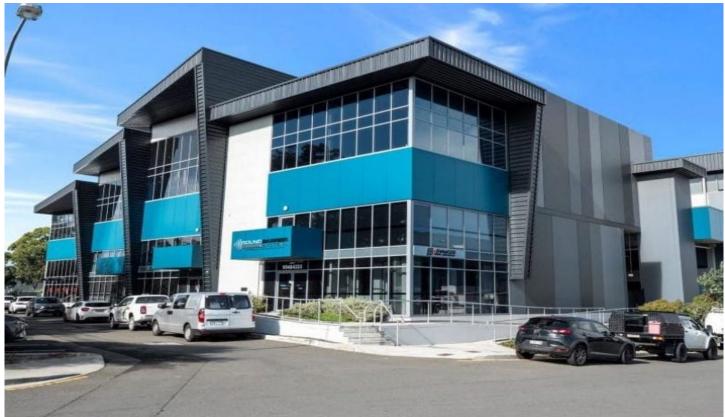

## 1/4 Jullian Close Banksmeadow NSW

- High Clearance Warehouse & Showroom: 186m2\*
- Well-appointed office: 70m2\*
- Total Building Area: 256m<sup>2</sup>
- Container height roller door access
- Two (2) parking spaces
- Council car-park directly in front of the unit
- Near new premises in a tightly held precinct
- IN1- General Industrial Zoning
- Very central location, close to Port Botany, Sydney Airport, Westfield Eastgardens, Bunnings and Wentworth Avenue

The property is a modern industrial strata complex completed in 2019. The property provides high quality finishes throughout, with high clearance clear span warehousing accessed via a container height roller shutter. The units feature attractive ground floor showroom/office