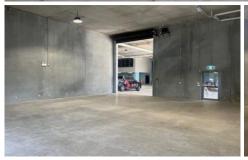

## 1/4 Jullian Close Banksmeadow NSW

- High Clearance Warehouse & Showroom: 186m2\*
- Well-appointed office: 70m2\*
- Total Building Area: 256m<sup>2</sup>
- Container height roller door access
- Two (2) parking spaces
- Council car-park directly in front of the unit
- Near new premises in a tightly held precinct
- IN1- General Industrial Zoning
- Very central location, close to Port Botany, Sydney Airport, Westfield Eastgardens, Bunnings and Wentworth Avenue

The property is a modern industrial strata complex completed in 2019. The property provides high quality finishes throughout, with high clearance clear span warehousing accessed via a container height roller shutter. The units feature attractive ground floor showroom/office