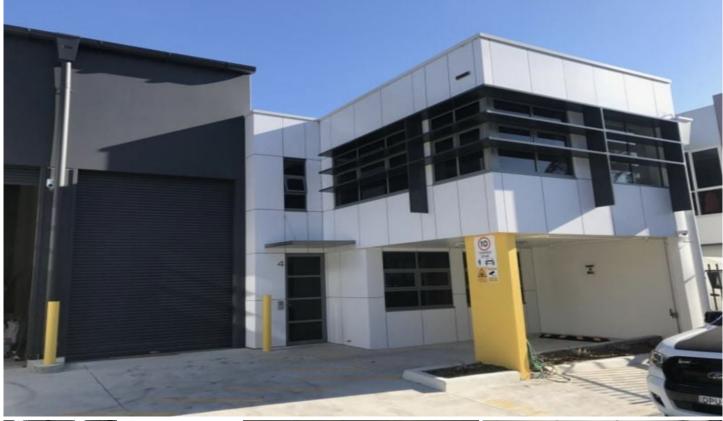

## 4/13 Greenfield Street Botany NSW

The development provides four (4) high quality office/warehouse units that were completed in July 2017. The units all feature full height concrete walls and each unit provides street frontage and internal warehouse clearance up to 8.6m.

North facing, air-conditioned office accommodation is provided on a mezzanine level as well as a small ground floor area suitable for additional office or showroom use.

The units enjoy excellent truck access and there are a total of 3 off-street car spaces provided for each unit. The development is fully fenced and gated for additional after hours security.

The property is located on the southern side of Greenfield Street, less than 200m from the intersection of Exell Street.

3 🚘

**Price** : \$92,512p.a. Net (exGST)

Building Size: 289 sqm

**View**: https://www.cityalliance.com.au/lease/ns