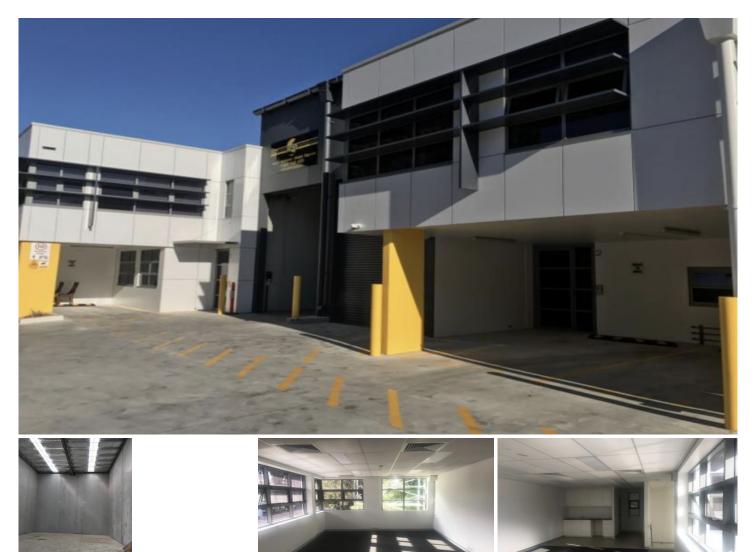

## 2/13 Greenfield Street Botany NSW

The development provides four (4) high quality office/warehouse units that were completed in July 2017. The units all feature full height concrete walls and each unit provides street frontage and internal warehouse clearance up to 8.6m.

North facing, air-conditioned office accommodation is provided on a mezzanine level as well as a small ground floor area suitable for additional office or showroom use.

The units enjoy excellent truck access and each unit is provided with 3 off-street car spaces. The development is fully fenced and gated for additional after hours security.