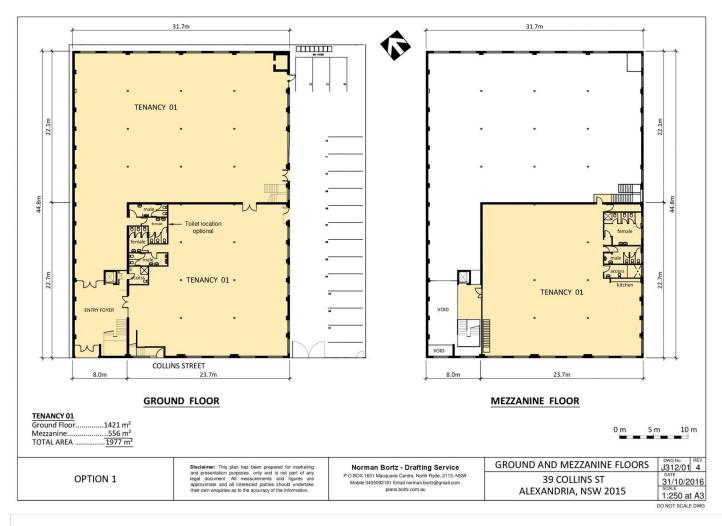

## 39 Collins Street Alexandria NSW

- ~ The Foundry is a newly refurbished free-standing, warehouse converted office / showroom building in the heart of Alexandria.
- ~ Up to 1,977sqm of creative studio space over two levels is available for lease (Ground Floor 1,421sqm & Mezzanine 556sqm).
- ~ Large windows on three sides of the building provides an abundance of natural light.
- $\scriptstyle \sim$  Polished concrete floors and exposed timber mezzanine floor.
- ~ Creative standalone building with naming rights and brand exposure
- ~ Fully air-conditioned throughout
- ~ Circa \$4mil high-end fit out in place available with boardrooms, meeting rooms / studios, kitchen and breakout areas (Winner of the 2019 Indie Awards, previously Caroma's Experience Centre)