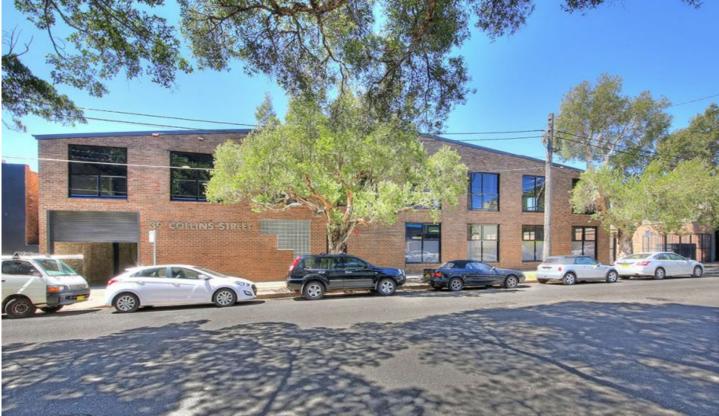

## 39 Collins Street Alexandria NSW

- ~ The Foundry is a newly refurbished free-standing, warehouse converted office / showroom building in the heart of Alexandria.
- ~ Up to 1,977sqm of creative studio space over two levels is available for lease (Ground Floor 1,421sqm & Mezzanine 556sqm).
- ~ Large windows on three sides of the building provides an abundance of natural light.
- $\scriptstyle \sim$  Polished concrete floors and exposed timber mezzanine floor.
- ~ Creative standalone building with naming rights and brand exposure
- ~ Fully air-conditioned throughout
- ~ Circa \$4mil high-end fit out in place available with boardrooms, meeting rooms / studios, kitchen and breakout areas (Winner of the 2019 Indie Awards, previously Caroma's Experience Centre)

## 15 🚘

Price : \$550/sqm Net (exGST)

Building Size: 1977 sqm

View: https://www.cityalliance.com.au/lease/ns

w/eastern-suburbs/alexandria/commerci al/showroomsbulky-goods/7906162