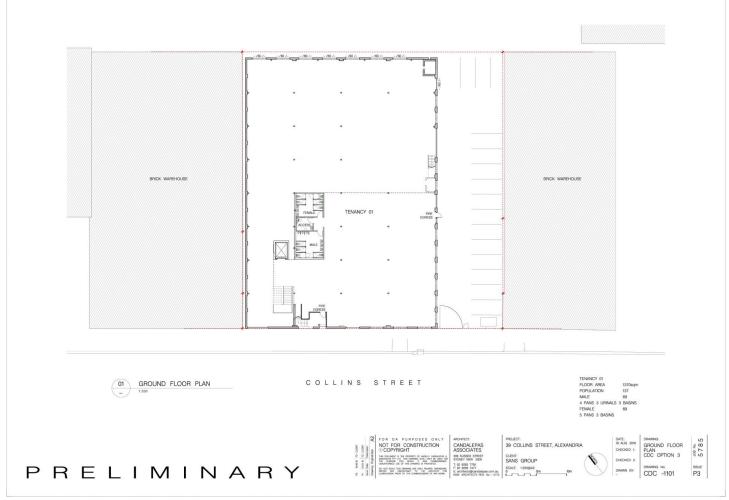

## 39 Collins Street Alexandria NSW

- ~ The Foundry is a newly refurbished free-standing, warehouse converted office / showroom building in the heart of Alexandria.
- ~ Up to 1,977sqm of creative studio space over two levels is available for lease (Ground Floor 1,421sqm & Mezzanine 556sqm).
- ~ Large windows on three sides of the building provides an abundance of natural light.
- $\scriptstyle \sim$  Polished concrete floors and exposed timber mezzanine floor.
- ~ Creative standalone building with naming rights and brand exposure
- ~ Fully air-conditioned throughout
- ~ Circa \$4mil high-end fit out in place available with boardrooms, meeting rooms / studios, kitchen and breakout areas (Winner of the 2019 Indie Awards, previously Caroma's Experience Centre)