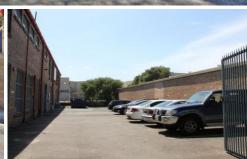

## 39 Collins Street Alexandria NSW

- ~ The Foundry is a newly refurbished free-standing, warehouse converted office / showroom building in the heart of Alexandria.
- ~ Up to 1,977sqm of creative studio space over two levels is available for lease (Ground Floor 1,421sqm & Mezzanine 556sqm).
- ~ Large windows on three sides of the building provides an abundance of natural light.
- $\scriptstyle \sim$  Polished concrete floors and exposed timber mezzanine floor.
- ~ Creative standalone building with naming rights and brand exposure
- ~ Fully air-conditioned throughout
- ~ Circa \$4mil high-end fit out in place available with boardrooms, meeting rooms / studios, kitchen and breakout areas (Winner of the 2019 Indie Awards, previously Caroma's Experience Centre)