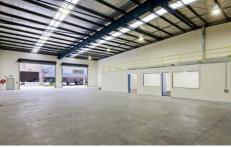

## 4/809-821 Botany Road Rosebery NSW

Unit 4

Warehouse: 470sqm Office: 454sqm

Harcourt Business Park is recognised as one of South Sydney's premier industrial estates. The property features functional office/warehouse units with air-conditioned and carpeted office accommodation on both ground floor and mezzanine levels. The estate also enjoys generous parking allocations for each unit.

Most units feature street frontage to either Botany Road, Harcourt Parade or Dunning Avenue. The units provide excellent truck access with container height roller shutters and 8 metre clearance.

The property is located in close proximity to the Eastern