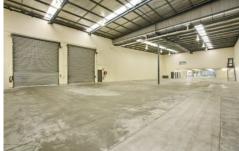

## 4/809-821 Botany Road Rosebery NSW

Unit 4

Warehouse: 470sqm Office: 454sqm

Harcourt Business Park is recognised as one of South Sydney's premier industrial estates. The property features functional office/warehouse units with air-conditioned and carpeted office accommodation on both ground floor and mezzanine levels. The estate also enjoys generous parking allocations for each unit.

Most units feature street frontage to either Botany Road, Harcourt Parade or Dunning Avenue. The units provide excellent truck access with container height roller shutters and 8 metre clearance.

The property is located in close proximity to the Eastern