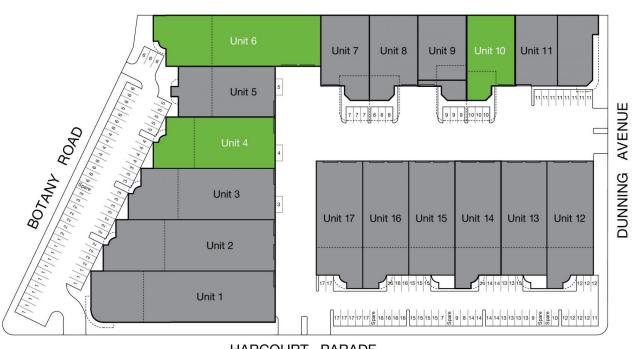

Road Rosebery NSW

Unit 4

Warehouse: 470sqm Office: 454sqm

Harcourt Business Park is recognised as one of South Sydney's premier industrial estates. The property features functional office/warehouse units with air-conditioned and carpeted office accommodation on both ground floor and mezzanine levels. The estate also enjoys generous parking allocations for each unit.

Most units feature street frontage to either Botany Road, Harcourt Parade or Dunning Avenue. The units provide excellent truck access with container height roller shutters and 8 metre clearance.

The property is located in close proximity to the Eastern

: POA Price Building Size: 924 sqm

: https://www.cityalliance.com.au/lease/ns

w/eastern-suburbs/rosebery/commercial

/industrial/7901638



FOR LEASE

## **MASTERPLAN**



HARCOURT PARADE