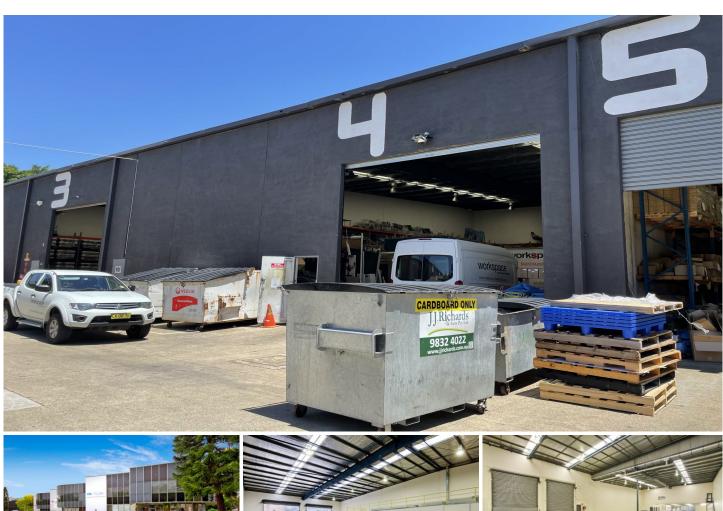

## 4/809-821 Botany Road Rosebery NSW

Unit 4

Warehouse: 470sqm Office: 454sqm

Harcourt Business Park is recognised as one of South Sydney's premier industrial estates. The property features functional office/warehouse units with air-conditioned and carpeted office accommodation on both ground floor and mezzanine levels. The estate also enjoys generous parking allocations for each unit.

Most units feature street frontage to either Botany Road, Harcourt Parade or Dunning Avenue. The units provide excellent truck access with container height roller shutters and 8 metre clearance.

The property is located in close proximity to the Eastern