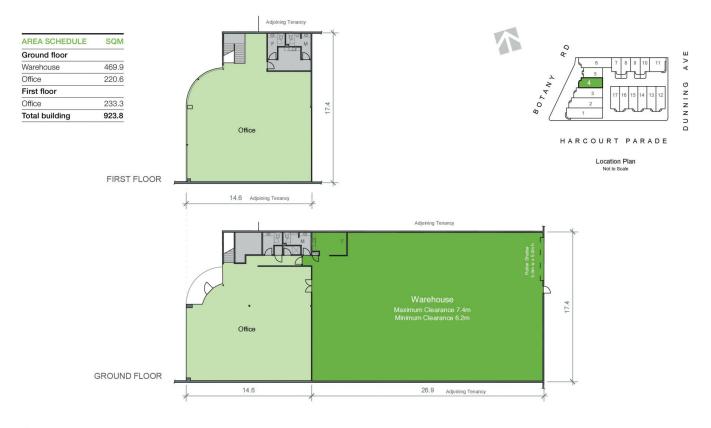

## 4/809-821 Botany Road Rosebery NSW

Unit 4

Warehouse: 470sqm Office: 454sqm

Harcourt Business Park is recognised as one of South Sydney's premier industrial estates. The property features functional office/warehouse units with air-conditioned and carpeted office accommodation on both ground floor and mezzanine levels. The estate also enjoys generous parking allocations for each unit.

: POA Price Building Size: 924 sqm

: https://www.cityalliance.com.au/lease/ns

w/eastern-suburbs/rosebery/commercial

/industrial/7901638

FOR LEASE