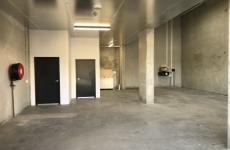

## 35 & 36/76B Edinburgh Road Marrickville NSW

Unit 35 & 36 (combined unit)

Warehouse: 97sqm Office: 41sqm Total Size: 138sqm

Short term lease in place until 14 June 2024.

Combine your workspace, office and storage needs into a modern and functional warehouse unit.

- \* 6m internal warehouse clearance
- \* Wide motorised roller doors
- \* Awning over roller door provides for all weather loading
- \* Quality 41sqm Mezzanine Office with floor to ceiling glass facade
- \* Carpeted and Air-conditioned office
- \* Private kitchenette
- \* Security cameras & alarm system
- \* High speed NBN internet connection

Price : POA Building Size : 138 sqm

View: https://www.cityalliance.com.au/sale/ns

w/inner-west/marrickville/commercial/ind

ustrial/7888309

UNITS 31-46 W/house: 97 sqm Mezzanine: 41 sqm Total: 138 sqm

GROUND FLOOR