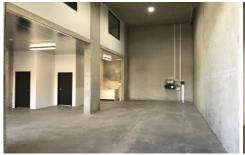

## 35 & 36/76B Edinburgh Road Marrickville NSW

Unit 35 & 36 (combined unit)

Warehouse: 97sqm Office: 41sqm Total Size: 138sqm

Short term lease in place until 14 June 2024.

Combine your workspace, office and storage needs into a modern and functional warehouse unit.

- \* 6m internal warehouse clearance
- \* Wide motorised roller doors
- \* Awning over roller door provides for all weather loading
- \* Quality 41sqm Mezzanine Office with floor to ceiling glass facade
- \* Carpeted and Air-conditioned office
- \* Private kitchenette
- \* Security cameras & alarm system
- \* High speed NBN internet connection

Price : POA Building Size : 138 sqm

View: https://www.cityalliance.com.au/sale/ns

w/inner-west/marrickville/commercial/ind

ustrial/7888309

UNITS 31-46 W/house: 97 sqm Mezzanine: 41 sqm Total: 138 sqm

GROUND FLOOR