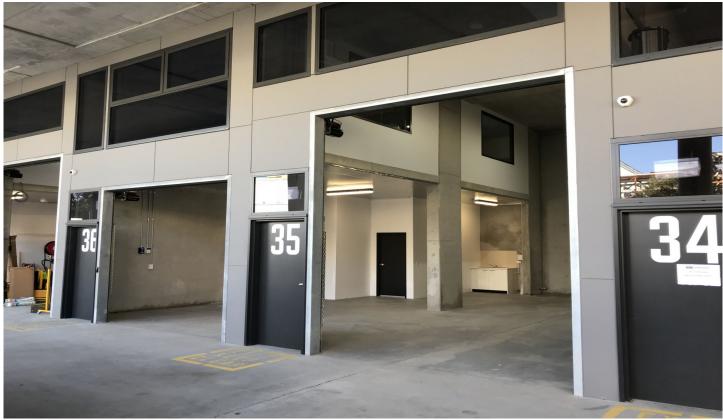

## 35 & 36/76B Edinburgh Road Marrickville NSW

Unit 35 & 36 (combined unit)

Warehouse: 97sqm Office: 41sqm Total Size: 138sqm

Short term lease in place until 14 June 2024.

Combine your workspace, office and storage needs into a modern and functional warehouse unit.

- \* 6m internal warehouse clearance
- \* Wide motorised roller doors
- \* Awning over roller door provides for all weather loading
- \* Quality 41sqm Mezzanine Office with floor to ceiling glass facade
- \* Carpeted and Air-conditioned office
- \* Private kitchenette
- \* Security cameras & alarm system
- \* High speed NBN internet connection

Price : POA Building Size : 138 sqm

View: https://www.cityalliance.com.au/sale/ns

w/inner-west/marrickville/commercial/ind

ustrial/7888309

UNITS 31-46 W/house: 97 sqm Mezzanine: 41 sqm Total: 138 sqm

GROUND FLOOR