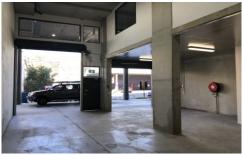

## 35 & 36/76B Edinburgh Road Marrickville NSW

Unit 35 & 36 (combined unit)

Warehouse: 97sqm Office: 41sqm Total Size: 138sqm

Short term lease in place until 14 June 2024.

Combine your workspace, office and storage needs into a modern and functional warehouse unit.

- \* 6m internal warehouse clearance
- \* Wide motorised roller doors
- \* Awning over roller door provides for all weather loading
- \* Quality 41sqm Mezzanine Office with floor to ceiling glass facade
- \* Carpeted and Air-conditioned office
- \* Private kitchenette
- \* Security cameras & alarm system
- \* High speed NBN internet connection

Price : POA Building Size : 138 sqm

View: https://www.cityalliance.com.au/sale/ns

w/inner-west/marrickville/commercial/ind

ustrial/7888309

UNITS 31-46 W/house: 97 sqm Mezzanine: 41 sqm Total: 138 sqm

GROUND FLOOR