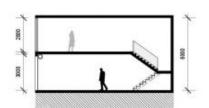

- \* 6m internal warehouse clearance
- \* Wide motorised roller doors
- \* Awning over roller door provides for all weather loading
- \* Quality 41sqm Mezzanine Office with floor to ceiling glass facade
- \* Carpeted and Air-conditioned office
- \* Private kitchenette
- \* Security cameras & alarm system
- \* High speed NBN internet connection

MEZZANINE LEVEL