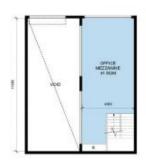

## 35 & 36/76B Edinburgh Road Marrickville NSW

Unit 35 & 36 (combined unit)

Warehouse: 97sqm Office: 41sqm Total Size: 138sqm

Short term lease in place until 14 June 2024.

Combine your workspace, office and storage needs into a modern and functional warehouse unit.

- \* 6m internal warehouse clearance
- \* Wide motorised roller doors
- \* Awning over roller door provides for all weather loading
- \* Quality 41sqm Mezzanine Office with floor to ceiling glass facade
- \* Carpeted and Air-conditioned office
- \* Private kitchenette
- \* Security cameras & alarm system
- \* High speed NBN internet connection

Price : POA Building Size : 138 sqm

View: https://www.cityalliance.com.au/sale/ns

w/inner-west/marrickville/commercial/ind

ustrial/7888309

UNITS 31-46 W/house: 97 sqm Mezzanine: 41 sqm Total: 138 sqm

GROUND FLOOR