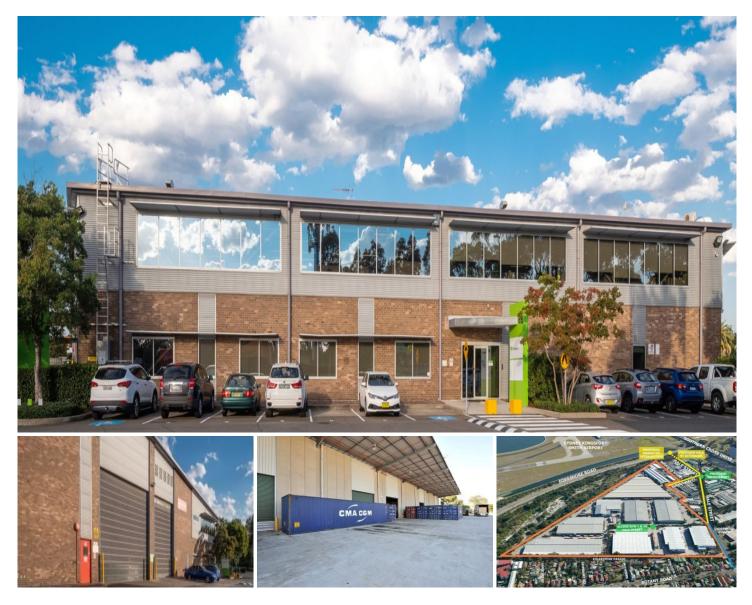

## 6B/1A Hale Street Botany NSW

Available October 2024 Building 6B is approx. 2,254sqm Warehouse: 1,499sqm Office: 755sqm

The property offers freestanding warehouse facilities with additional hardstand for container storage and vehicle access and parking. All pavement areas are heavy duty and suitable for a container forklift.

- ~ 9m 11m clearance
- ~ Hardstand area
- ~ Container storage available
- ~ Sprinklers in each building
- ~ On site building supervisor
- ~ High clearance warehouse
- ~ CCTV security system

Situated within the Port Air Estate, on the southern side of