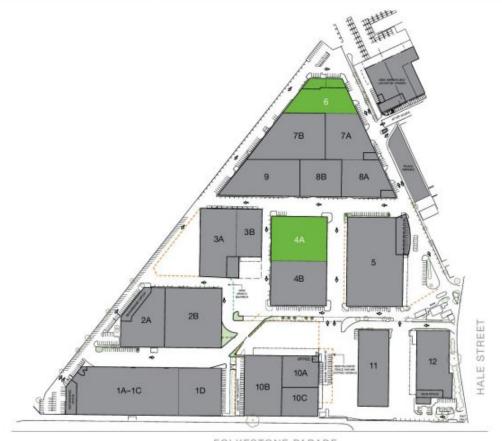

## 6B/1A Hale Street Botany NSW

Available October 2024 Building 6B is approx. 2,254sqm Warehouse: 1,499sqm Office: 755sqm

The property offers freestanding warehouse facilities with additional hardstand for container storage and vehicle access and parking. All pavement areas are heavy duty and suitable for a container forklift.

- ~ 9m 11m clearance
- ~ Hardstand area
- ~ Container storage available
- ~ Sprinklers in each building
- ~ On site building supervisor
- ~ High clearance warehouse
- ~ CCTV security system

Situated within the Port Air Estate, on the southern side of

Price : POA Building Size : 2254 sqm View : https://www.ci

\$W

 https://www.cityalliance.com.au/lease/ns w/eastern-suburbs/botany/commercial/in dustrial/7836961

## UNIT 6 BUILDING PLAN



5

SITE PLAN



FOLKESTONE PARADE