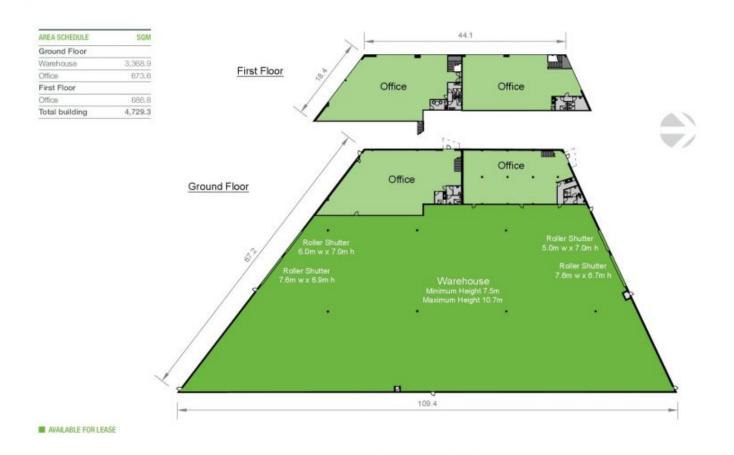

## 6B/1A Hale Street Botany NSW

Available October 2024 Building 6B is approx. 2,254sqm Warehouse: 1,499sqm Office: 755sqm

The property offers freestanding warehouse facilities with additional hardstand for container storage and vehicle access and parking. All pavement areas are heavy duty and suitable for a container forklift.

## UNIT 6 BUILDING PLAN

5

SITE PLAN

FOLKESTONE PARADE