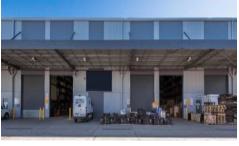

- ~ Modern 4,320sqm warehouse + 941sqm office with abundant natural light
- ~ up to 12m high clearance
- ~ fully sprinklered with ESFR
- ~ 5 container rated roller shutters
- ~ B Double approved access
- ~ Large awning
- ~ Separate car & truck access
- ~ Signage opportunities and direct street frontage
- ~ Ample on-site parking