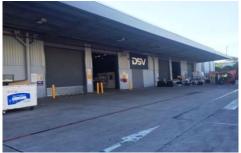

- ~ Modern 4,320sqm warehouse + 941sqm office with abundant natural light
- ~ up to 12m high clearance
- ~ fully sprinklered with ESFR
- ~ 5 container rated roller shutters
- ~ B Double approved access
- ~ Large awning
- ~ Separate car & truck access
- ~ Signage opportunities and direct street frontage
- ~ Ample on-site parking