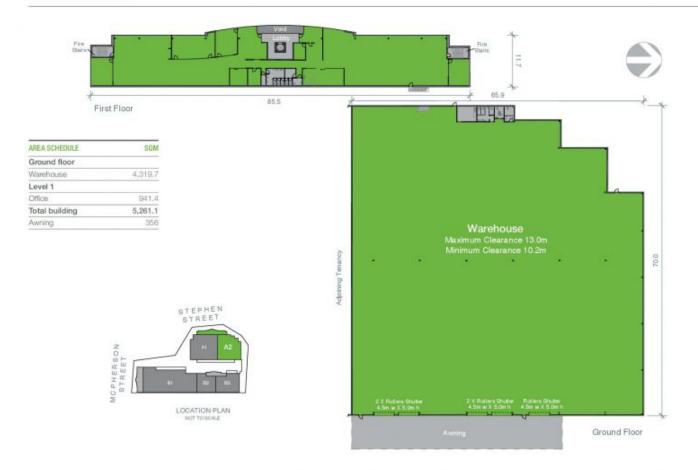

- ~ Modern 4,320sqm warehouse + 941sqm office with abundant natural light
- ~ up to 12m high clearance
- ~ fully sprinklered with ESFR
- ~ 5 container rated roller shutters
- ~ B Double approved access
- ~ Large awning
- ~ Separate car & truck access
- ~ Signage opportunities and direct street frontage
- ~ Ample on-site parking

Price : POA Building Size : 5261 sqm

View : https://www.cityalliance.com.au/lease/ns

w/eastern-suburbs/banksmeadow/comm

ercial/industrial/7836952

BUILDING A2 PLAN

SITE PLAN