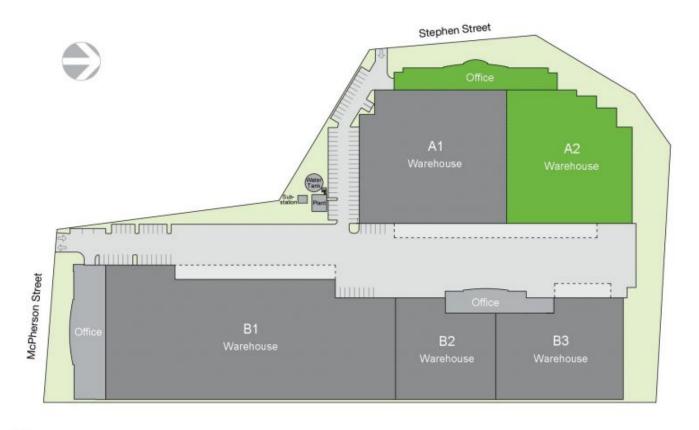

Price : POA Building Size : 5261 sqm

View : https://www.cityalliance.com.au/lease/ns

w/eastern-suburbs/banksmeadow/comm

ercial/industrial/7836952

BUILDING A2 PLAN

SITE PLAN