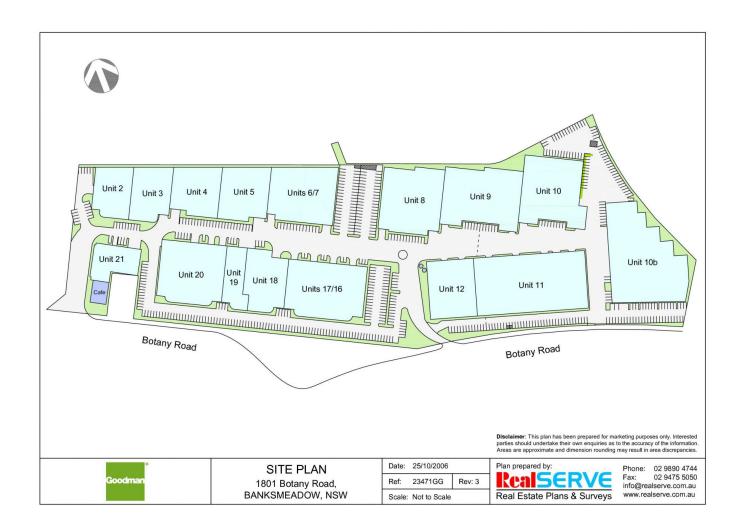

# 17/1801 Botany Road Botany NSW

Unit 17 is 1,225sqm Warehouse with adjoining 325sqm office.

Available April 2024

Discovery Cove Industrial Estate currently has a range of flexible warehouse and office spaces available for lease.

### Unit 17

- + Ground Warehouse 2,503 sqm
- + Ground Office 427 sqm + Ground Lobby B 119 sqm
- + First Floor Office 354 sqm Total Unit 17 3,403 sqm
- + Lobby A 129 sqm

# **MARKETING DRAWING**

Units 16 & 17, Discovery Cove, 1801 Botany Rd, BANKSMEADOW, NSW

ate: 23/08/2011 Ref: 39313CL - C