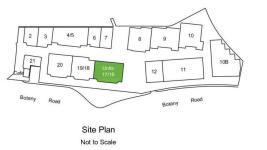

# 17/1801 Botany Road Botany NSW

Unit 17 is 1,225sqm Warehouse with adjoining 325sqm office.

Available April 2024

Discovery Cove Industrial Estate currently has a range of flexible warehouse and office spaces available for lease.

### Unit 17

- + Ground Warehouse 2,503 sqm
- + Ground Office 427 sqm + Ground Lobby B 119 sqm
- + First Floor Office 354 sqm Total Unit 17 3,403 sqm
- + Lobby A 129 sqm

# **MARKETING DRAWING**

Units 16 & 17, Discovery Cove, 1801 Botany Rd, BANKSMEADOW, NSW

ate: 23/08/2011 Ref: 39313CL - C