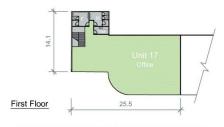

# 17/1801 Botany Road Botany NSW

Unit 17 is 1,225sqm Warehouse with adjoining 325sqm office.

Available April 2024

Discovery Cove Industrial Estate currently has a range of flexible warehouse and office spaces available for lease.

### Unit 17

- + Ground Warehouse 2,503 sqm
- + Ground Office 427 sqm + Ground Lobby B 119 sqm
- + First Floor Office 354 sqm Total Unit 17 3,403 sqm
- + Lobby A 129 sqm