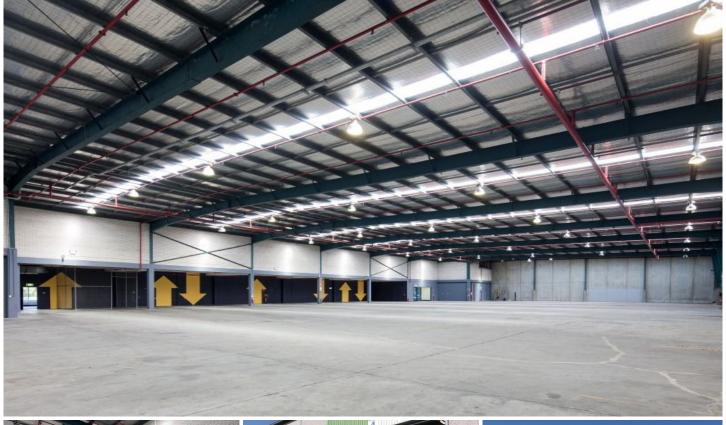

# 17/1801 Botany Road Botany NSW

Unit 17 is 1,225sqm Warehouse with adjoining 325sqm office.

Available April 2024

Discovery Cove Industrial Estate currently has a range of flexible warehouse and office spaces available for lease.

- ~ 7.7 metre clearance warehouse
- ~ 24 hour security
- ~ On-site café
- ~ Landscaped estate
- ~ Close to Port Botany, Sydney Airport and the M5 Motorway

Price : POA Building Size : 1550 sqm

View : https://www.cityalliance.com.au/lease/ns