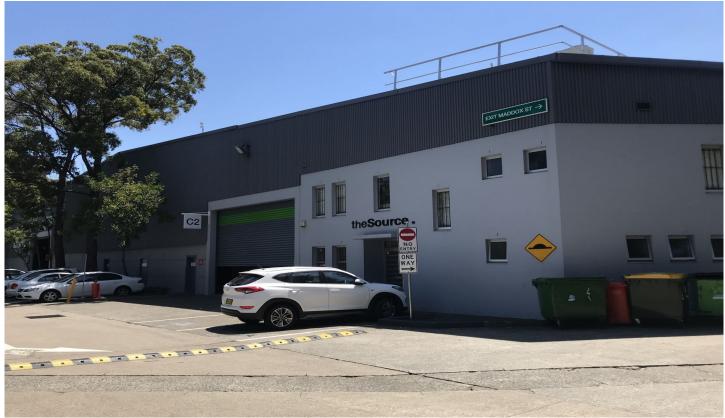

## C2/35-39 Bourke Road Alexandria NSW

- ~ Available May 2024
- ~ High clearance container access warehouse approx 1,458sqm.
- ~ 220sqm adjoining office/showroom.
- ~ ESFR sprinkler system.
- ~ Close proximity to Sydney Airport and Port Botany and approx. 4km to the CBD.
- ~ Access via several large driveways with three entry/exit points to the estate via Maddox St and two entry/exit points via Huntley St.
- ~ Landscaped estate and on-site building manager.
- ~ Well connected to public transport.

Price : POA Building Size : 1678 sqm

View : https://www.cityalliance.com.au/lease/ns

w/eastern-suburbs/alexandria/commerci

al/industrial/7836920

AVAILABLE FOR LEASE