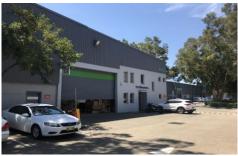

## C2/35-39 Bourke Road Alexandria NSW

- ~ Available May 2024
- ~ High clearance container access warehouse approx 1,458sqm.
- ~ 220sqm adjoining office/showroom.
- ~ ESFR sprinkler system.
- ~ Close proximity to Sydney Airport and Port Botany and approx. 4km to the CBD.
- ~ Access via several large driveways with three entry/exit points to the estate via Maddox St and two entry/exit points via Huntley St.
- ~ Landscaped estate and on-site building manager.
- ~ Well connected to public transport.

Price : POA Building Size : 1678 sqm

View : https://www.cityalliance.com.au/lease/ns

w/eastern-suburbs/alexandria/commerci

al/industrial/7836920

AVAILABLE FOR LEASE