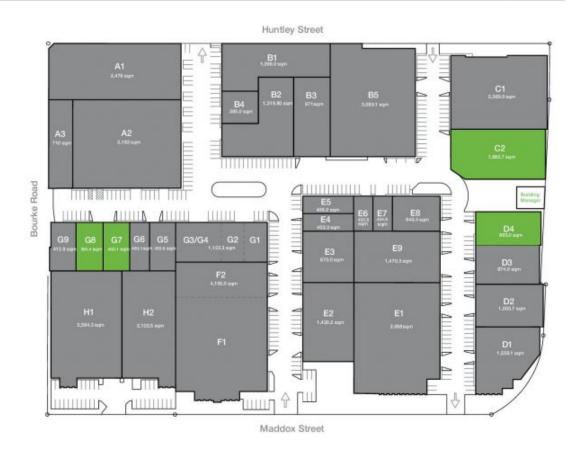

## MASTERPLAN

| AREA SCHEDULE | SOM   |
|---------------|-------|
| Unit C2       | 1,678 |
| Unit D4       | 895   |
| Unit G7       | 450   |
| Unit G8       | 395   |