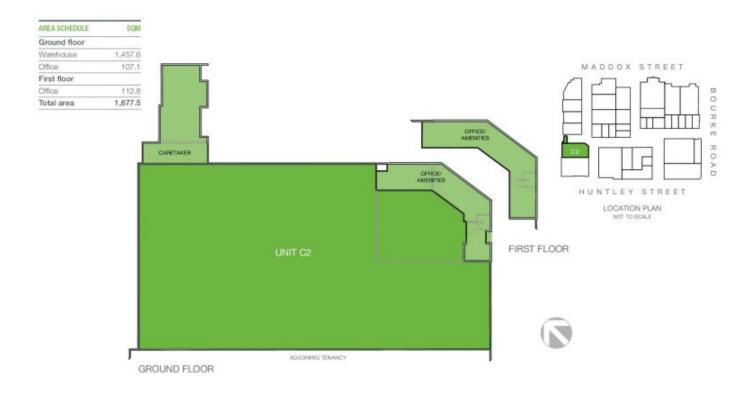

## MASTERPLAN

| AREA SCHEDULE | SOM   |
|---------------|-------|
| Unit C2       | 1,678 |
| Unit D4       | 895   |
| Unit G7       | 450   |
| Unit G8       | 395   |