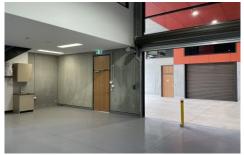

## 1/10-12 Girawah Place Matraville NSW

Unit 1

Warehouse: 57.3sqm Mezzanine Office: 26.1sqm

A quality industrial unit offering functional warehousing with modern office accommodation. Benefits include: wide driveways, undercover dedicated parking and easy access around the estate.

- \* Up to 6.45m high ceilings.
- \* 3m wide x 2.85m high motorised roller shutter door.
- \* Awning over roller shutters providing all weather loading.
- \* Quality mezzanine air-conditioned & carpeted offices.
- \* Kitchenette facilities.
- \* On-title car-parking.
- \* CCTV Security Cameras.
- \* NBN high speed internet connection.