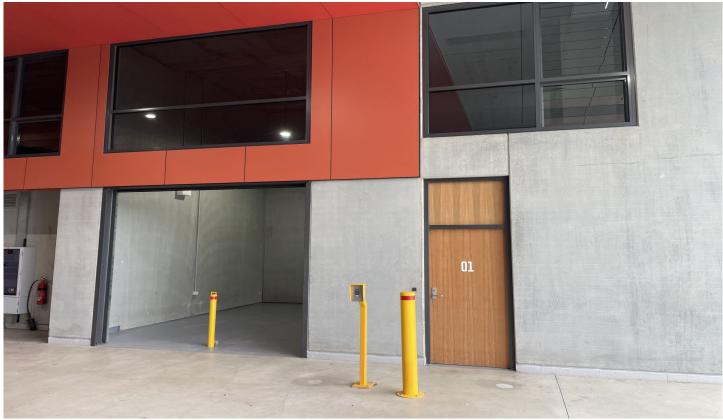

## 1/10-12 Girawah Place Matraville NSW

Unit 1

Warehouse: 57.3sqm Mezzanine Office: 26.1sqm

A quality industrial unit offering functional warehousing with modern office accommodation. Benefits include: wide driveways, undercover dedicated parking and easy access around the estate.

- \* Up to 6.45m high ceilings.
- \* 3m wide x 2.85m high motorised roller shutter door.
- \* Awning over roller shutters providing all weather loading.
- \* Quality mezzanine air-conditioned & carpeted offices.
- \* Kitchenette facilities.
- \* On-title car-parking.
- \* CCTV Security Cameras.
- \* NBN high speed internet connection.