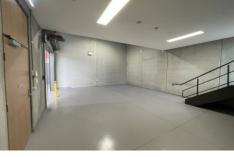

## 1/10-12 Girawah Place Matraville NSW

Unit 1

Warehouse: 57.3sqm Mezzanine Office: 26.1sqm

A quality industrial unit offering functional warehousing with modern office accommodation. Benefits include: wide driveways, undercover dedicated parking and easy access around the estate.

- \* Up to 6.45m high ceilings.
- \* 3m wide x 2.85m high motorised roller shutter door.
- \* Awning over roller shutters providing all weather loading.
- \* Quality mezzanine air-conditioned & carpeted offices.
- \* Kitchenette facilities.
- \* On-title car-parking.
- \* CCTV Security Cameras.
- \* NBN high speed internet connection.