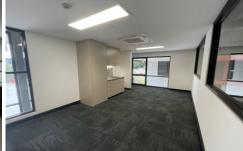

## 1/10-12 Girawah Place Matraville NSW

Unit 1

Warehouse: 57.3sqm Mezzanine Office: 26.1sqm

A quality industrial unit offering functional warehousing with modern office accommodation. Benefits include: wide driveways, undercover dedicated parking and easy access around the estate.

- \* Up to 6.45m high ceilings.
- \* 3m wide x 2.85m high motorised roller shutter door.
- \* Awning over roller shutters providing all weather loading.
- \* Quality mezzanine air-conditioned & carpeted offices.
- \* Kitchenette facilities.
- \* On-title car-parking.
- \* CCTV Security Cameras.
- \* NBN high speed internet connection.