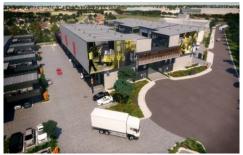

## 14/10-12 Girawah Place Matraville NSW

Unit 14

Warehouse: 92.4sqm Mezzanine Office: 44.7sqm

A quality industrial unit offering functional warehousing with modern office accommodation. Benefits include: wide driveways, undercover dedicated parking and easy access around the estate.