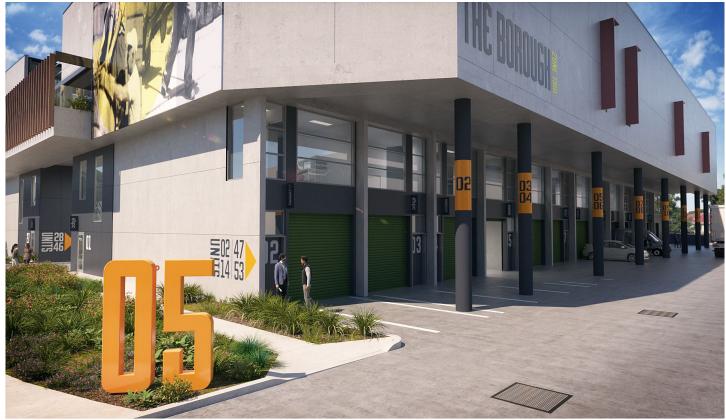

## 14/10-12 Girawah Place Matraville NSW

Unit 14

Warehouse: 92.4sqm Mezzanine Office: 44.7sqm

A quality industrial unit offering functional warehousing with modern office accommodation. Benefits include: wide driveways, undercover dedicated parking and easy access around the estate.

- \* Up to 6.45m high ceilings.
- \* 3m wide x 2.85m high motorised roller shutter door.
- \* Awning over roller shutters providing all weather loading.
- \* Quality mezzanine air-conditioned & carpeted offices.
- \* Kitchenette facilities.
- \* On-title undercover car-parking.
- \* CCTV Security cameras and alarm system.
- \* NBN high speed internet connection.