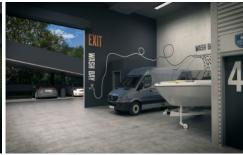

- \* Up to 6.45m high ceilings.
- \* 3m wide x 2.85m high motorised roller shutter door.
- \* Awning over roller shutters providing all weather loading.
- \* Quality mezzanine air-conditioned & carpeted offices.
- \* Kitchenette facilities.
- \* On-title undercover car-parking.
- \* CCTV Security cameras and alarm system.
- \* NBN high speed internet connection.