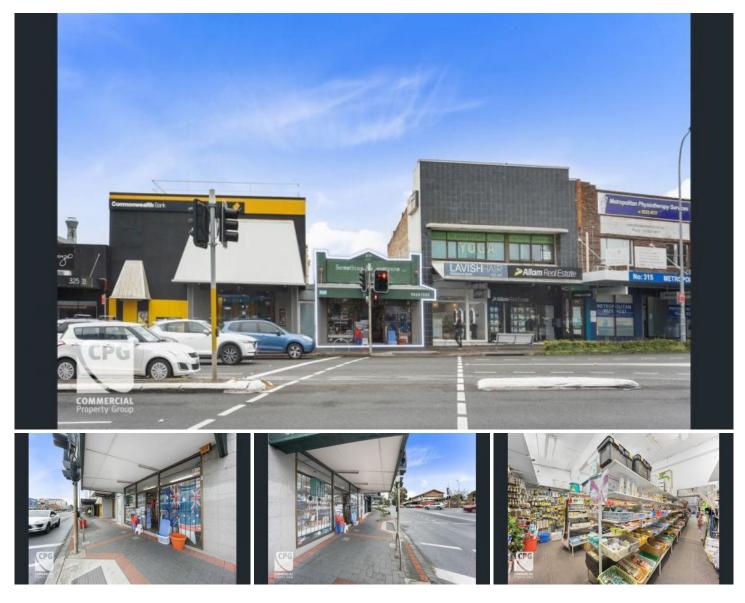

## 319 Kingsway Caringbah NSW

Offering a prime location, this 220sqm retail shop is in the heart of Caringbah. Benefiting from a highly exposed position at the intersection of the Kingsway and President Avenue.

- Land and Building Area: 220sqm
- Floor Space Ratio of 3:1
- Building Height Limit of 25m
- Rear loading dock with shutter door & basement storage access
- E2: Commercial Centre
- Direct access to rear laneway and council car park (140 car spaces\*)
- Exposure to 21,000\* cars daily
- Directly adjacent to traffic lights pedestrian crossing
- Suited to owner occupiers & investors
- Open plan configuration

## Price Building Size : 220 sqm

Land Size View

: Contact the Agent

- : 223 sqm
- : https://www.cityalliance.com.au/sale/ns w/sutherland/caringbah/commercial/retai I/7657828