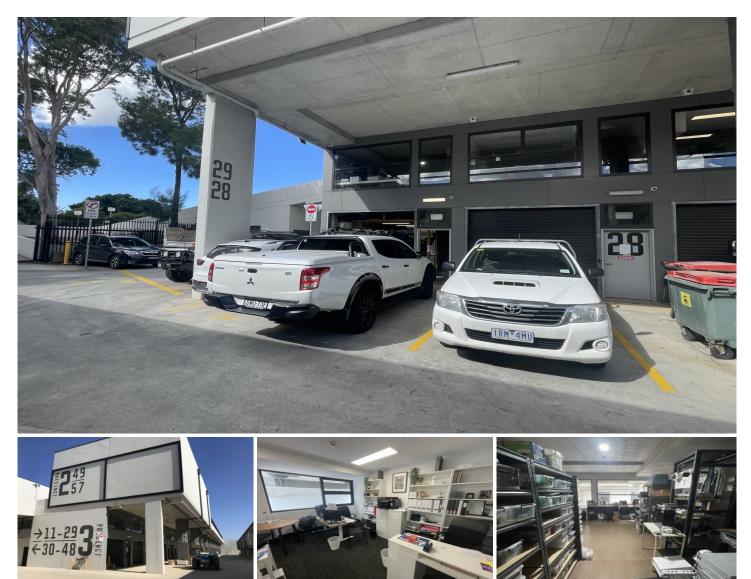

## 29/76B Edinburgh Road Marrickville NSW

1 🚘

Combine your workspace, office and storage needs into a modern and functional work-cell. A business premise offering a unique working lifestyle.

- \* 6m internal warehouse clearance
- \* Wide motorised roller doors
- \* Awning over roller door providing all weather loading
- \* Quality Mezzanine Office with good natural light
- \* Carpeted and Air-conditioned office
- \* Private kitchenette
- \* Intercom access entry door
- \* Security cameras to all units
- \* High speed internet connection
- \* 3 Phase power
- \* Designated external waste and recycling area
- \* Bathroom and shower facilities at either end of the complex
- \* On-Site dedicated container drop-off zones

## Building Size : 46 sqm

View

: https://www.cityalliance.com.au/lease/ns w/inner-west/marrickville/commercial/ind ustrial/7554439

https://www.cityalliance.com.au