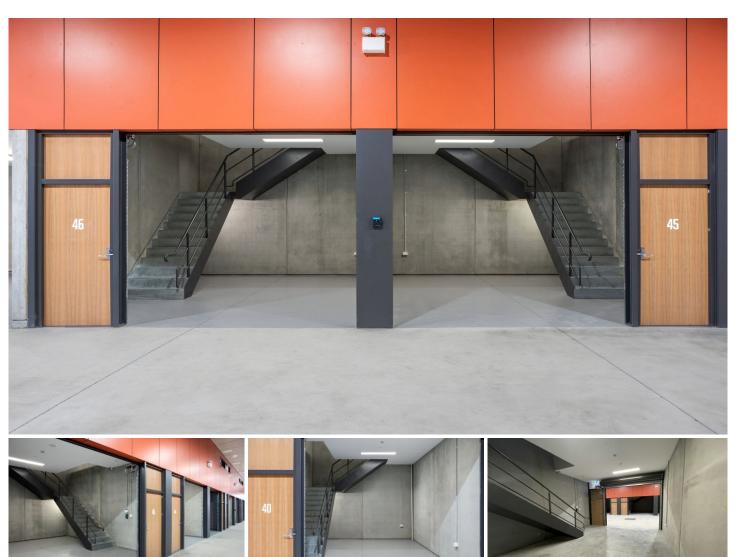

## 10-12 Girawah Place Botany NSW

A quality Secure Storage Unit.

Benefits include: wide driveways, undercover loading and easy access around the estate.

- \* Up to a 6.45m ceiling with walk up mezzanine floor
- \* 3m wide x 2.85m high motorised roller shutter door
- \* Individual CCTV and alarm system to each unit
- \* NBN Connection
- \* Kitchentte with hot & cold water
- \* Designated communal loading zone with combined wash bay

These ground level units allow occupants to combine work-space and storage needs in a single modern and functional work cell. Designed on a grid of 4.5m wide by 6.2m deep to comfortably accommodate a motor vehicle/work van. These units are the ideal space for general storage, tradespeople or the home handyman