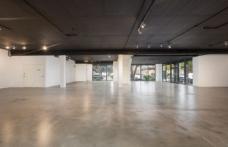

## Unit 28/198-222 Young Street Waterloo NSW

Situated in the DANKS STREET precinct, this Street Front Commercial / Industrial building is located only 80 metres from Danks St Village.

Featuring good ceiling height (approx 3.2 meters), exposed concrete floor, raw concrete ceiling, male and female bathrooms, spacious kitchenette, plus security shopfront roller shutters.

Retail Showroom: 318 m2 Warehouse: 161 m2 Mezz. Office Studio: 348 m2

On-site Parking is provided.