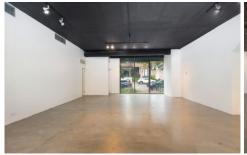

## Unit 28/198-222 Young Street Waterloo NSW

Situated in the DANKS STREET precinct, this Street Front Commercial / Industrial building is located only 80 metres from Danks St Village.

Featuring good ceiling height (approx 3.2 meters), exposed concrete floor, raw concrete ceiling, male and female bathrooms, spacious kitchenette, plus security shopfront roller shutters.

Retail Showroom: 318 m2 Warehouse: 161 m2 Mezz. Office Studio: 348 m2

On-site Parking is provided.