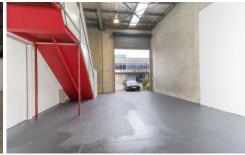

## Unit 28/198-222 Young Street Waterloo NSW

Situated in the DANKS STREET precinct, this Street Front Commercial / Industrial building is located only 80 metres from Danks St Village.

Featuring good ceiling height (approx 3.2 meters), exposed concrete floor, raw concrete ceiling, male and female bathrooms, spacious kitchenette, plus security shopfront roller shutters.

Retail Showroom: 318 m2 Warehouse: 161 m2 Mezz. Office Studio: 348 m2

On-site Parking is provided.