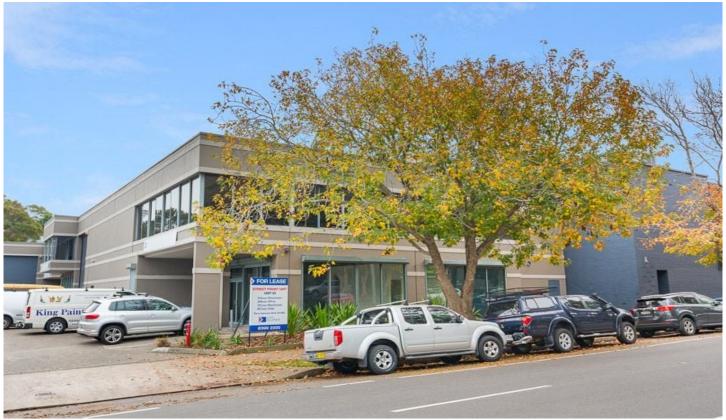

## Unit 28/198-222 Young Street Waterloo NSW

Situated in the DANKS STREET precinct, this Street Front Commercial / Industrial building is located only 80 metres from Danks St Village.

Featuring good ceiling height (approx 3.2 meters), exposed concrete floor, raw concrete ceiling, male and female bathrooms, spacious kitchenette, plus security shopfront roller shutters.

## 7 🗪

Price : POA Building Size : 827 sqm

**View**: https://www.cityalliance.com.au/lease/ns

w/eastern-suburbs/waterloo/commercial/showroomsbulky-goods/7489592