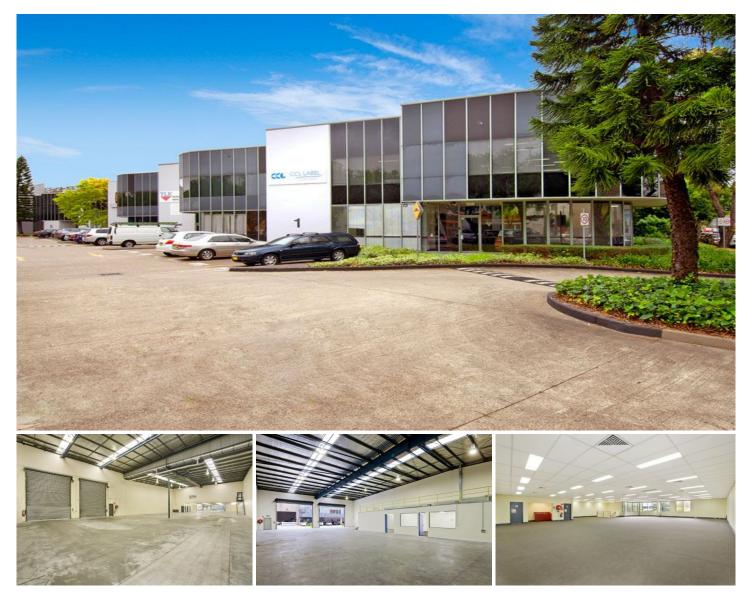

## 14/809-821 Botany Road Rosebery NSW

Harcourt Business Park is recognised as one of South Sydney's premier industrial estates. The property features functional office/warehouse units with air-conditioned and carpeted office accommodation on both ground floor and mezzanine levels. The estate also enjoys generous parking allocations for each unit.

Most units feature street frontage to either Botany Road, Harcourt Parade or Dunning Avenue. The units provide excellent truck access with container height roller shutters and 8 metre clearance, with a number of the larger units featuring two roller doors.

The property is located in close proximity to the Eastern Distributor, providing convenient access to the Sydney CBD as well as the North Shore. The estate is within walking distance of Mascot railway Station and is also