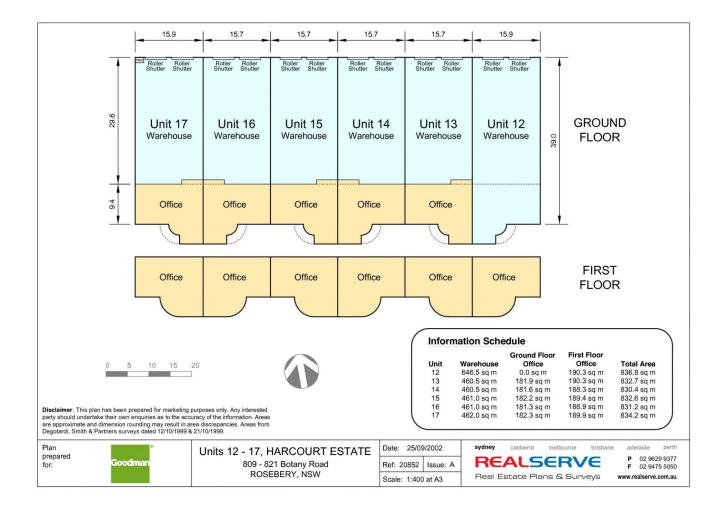

## Price : POA Building Size : 832 sqm

View

: https://www.cityalliance.com.au/lease/ns w/eastern-suburbs/rosebery/commercial /industrial/7452090