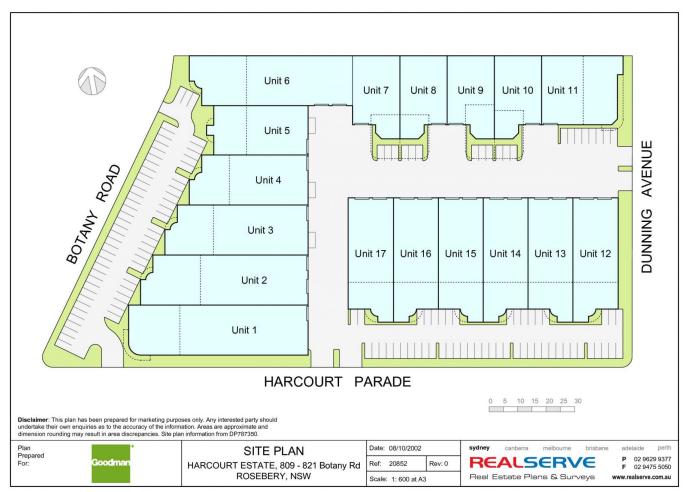

## 14/809-821 Botany Road Rosebery NSW

Harcourt Business Park is recognised as one of South Sydney's premier industrial estates. The property features functional office/warehouse units with air-conditioned and carpeted office accommodation on both ground floor and mezzanine levels. The estate also enjoys generous parking allocations for each unit.

Most units feature street frontage to either Botany Road, Harcourt Parade or Dunning Avenue. The units provide excellent truck access with container height roller shutters and 8 metre clearance, with a number of the larger units featuring two roller doors.