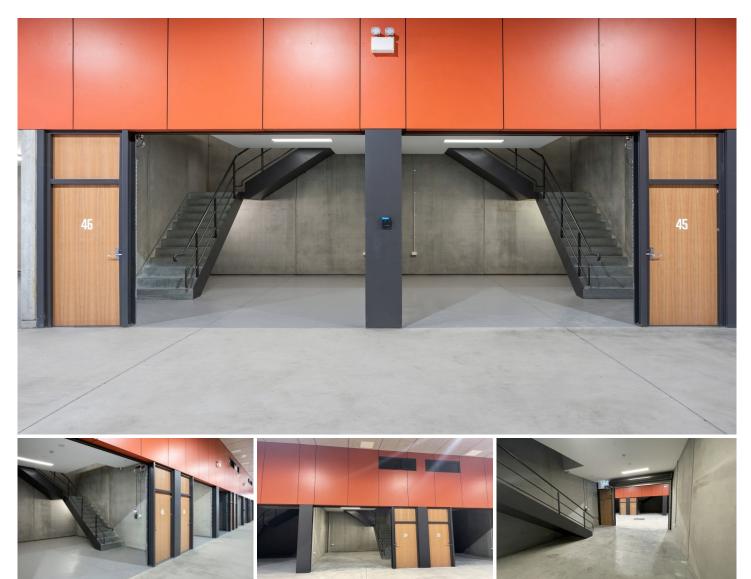

## 10-12 Girawah Place Botany NSW

Work Pods Ready to Occupy Warehouse: 27.9sqm Mezzanine: 21.6sqm

The Borough Zone 1901, offering functional warehousing with a mezzanine. Benefits include: wide driveways, undercover loading and easy access around the estate.

- \* Up to a 6.45m ceiling with a mezzanine floor.
- \* 3m wide x 3m high motorised roller shutter door.
- \* CCTV and alarm system.
- \* NBN Connection.
- \* Kitchentte with hot & cold water.

\* Designated communal loading zone with combined wash bay.

These ground level units allow occupants to combine work-space and storage needs in a single modern and