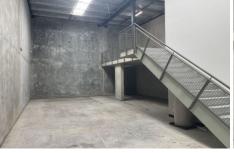

- High-clearance warehouse with concrete mezzanine storage areas
- Container height roller shutter
- Air-conditioned offices plus window louvers for natural airflow
- Double glazed office windows with quality blinds installed
- Two kitchenettes, bathroom and shower in all units
- Access control, alarm and CCTV installed in all units
- Solar powered roof vents in all warehouses
- Undercover car parking