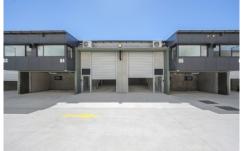

## 3/18-24 Girawah Place Botany NSW

Now Ready to Occupy.

IQ Industrial Quarter Matraville is a single level modern and functional business estate comprising 27-warehouse units. Built within a new industrial precinct with new roads, designer landscaping and a traffic controlled intersection, Industrial Quarter is a quality development featuring:

- High-clearance warehouse with concrete mezzanine storage areas
- Container height roller shutter
- Air-conditioned offices plus window louvers for natural airflow
- Double glazed office windows with quality blinds installed
- Two kitchenettes, bathroom and shower in all units
- Access control, alarm and CCTV installed in all units
- Solar powered roof vents in all warehouses
- Undercover car parking