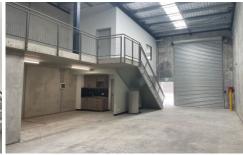

- High-clearance warehouse with concrete mezzanine storage areas
- Container height roller shutter
- Air-conditioned offices plus window louvers for natural airflow
- Double glazed office windows with quality blinds installed
- Two kitchenettes, bathroom and shower in all units
- Access control, alarm and CCTV installed in all units
- Solar powered roof vents in all warehouses
- Undercover car parking