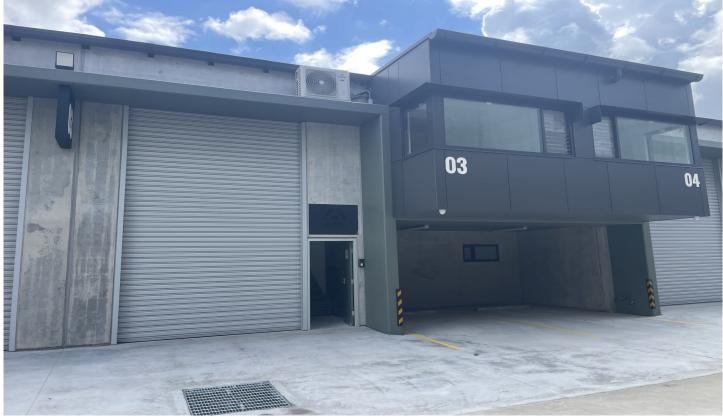

## 3/18-24 Girawah Place Botany NSW

Now Ready to Occupy.

IQ Industrial Quarter Matraville is a single level modern and functional business estate comprising 27-warehouse units. Built within a new industrial precinct with new roads, designer landscaping and a traffic controlled intersection, Industrial Quarter is a quality development featuring:

- High-clearance warehouse with concrete mezzanine storage areas
- Container height roller shutter
- Air-conditioned offices plus window louvers for natural airflow
- Double glazed office windows with quality blinds installed
- Two kitchenettes, bathroom and shower in all units
- Access control, alarm and CCTV installed in all units
- Solar powered roof vents in all warehouses
- Undercover car parking