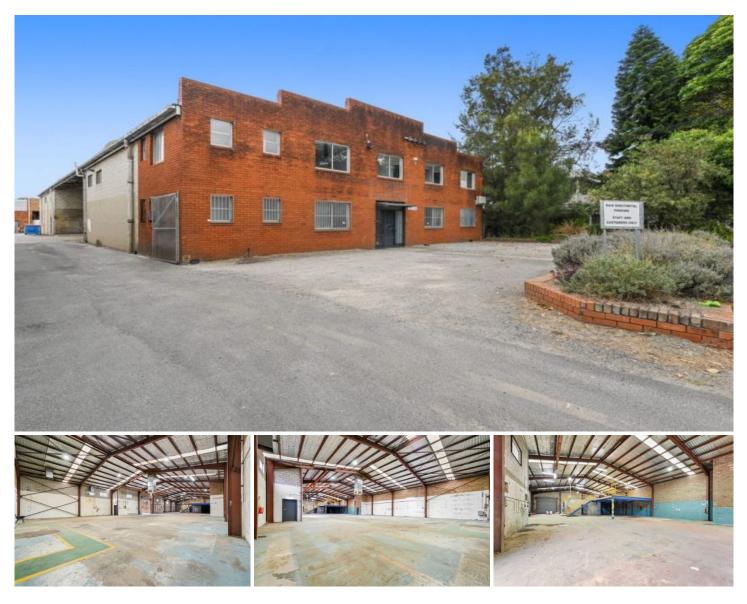

## 1551 Botany Road Botany NSW

Short Lease Term of 1-2 years preferred.

The premises is a freestanding building with 2 roller shutter doors, mezzanine offices & warehouse areas, cranes, multiple kitchens and toilets. Ample power is available.

Located within the 1543-1551 Botany Road industrial complex, the estate has direct access to both the M1 highway to both southern Sydney and the City as well as being minutes away for Sydney Port and airport. The estate is serviced by 2 driveways with a large hardstand space at the rear for loading and manoeuvring.

## 6 🚘

Price

Building Size : 1400 sqm

: \$300,000p.a. Net (exGST)

View

: https://www.cityalliance.com.au/lease/ns w/eastern-suburbs/botany/commercial/in dustrial/7413877