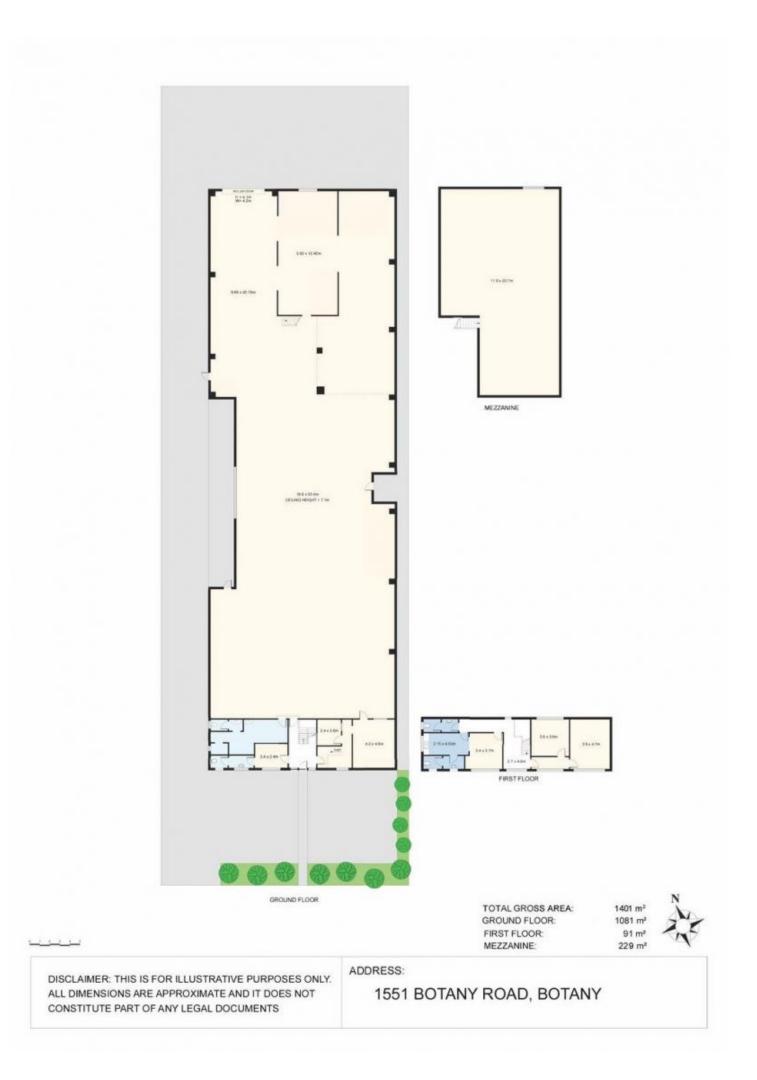

## 1551 Botany Road Botany NSW

Short Lease Term of 1-2 years preferred.

The premises is a freestanding building with 2 roller shutter doors, mezzanine offices & warehouse areas, cranes, multiple kitchens and toilets. Ample power is available.

## 6 🚘

Price

Building Size : 1400 sqm

: \$300,000p.a. Net (exGST)

View

: https://www.cityalliance.com.au/lease/ns w/eastern-suburbs/botany/commercial/in dustrial/7413877