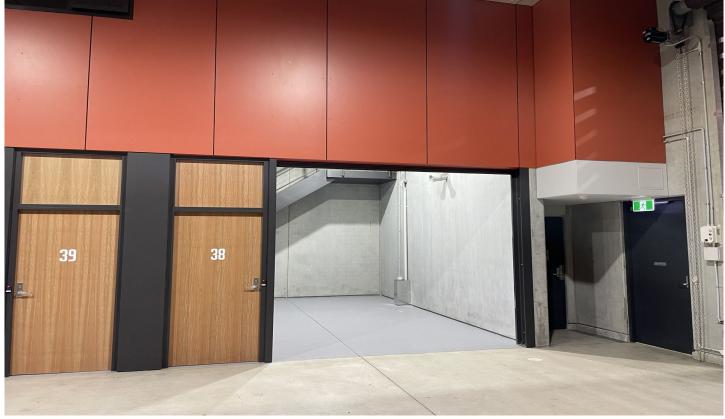

## 38/10-12 Girawah Place Matraville NSW

Unit 38 - Sale or Lease Warehouse: 27.9sqm Mezzanine Office: 30.4sqm

1 Car Space

A quality industrial unit offering functional warehousing with a mezzanine office. Benefits include: wide driveways, undercover loading and easy access around the estate.

- \* Up to a 6.45m ceiling with a mezzanine office
- \* 3m wide x 2.85m high motorised roller shutter door
- \* Air-conditioned office with NBN connection
- \* CCTV and alarm system
- \* Kitchenette with hot & cold water
- \* Designated communal loading zone with combined wash bay