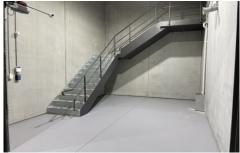

- \* Up to a 6.45m ceiling with a mezzanine office
- \* 3m wide x 2.85m high motorised roller shutter door
- \* Air-conditioned office with NBN connection
- \* CCTV and alarm system
- \* Kitchenette with hot & cold water
- \* Designated communal loading zone with combined wash bay