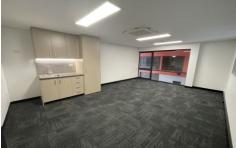

- \* Up to a 6.45m ceiling with a mezzanine office
- \* 3m wide x 2.85m high motorised roller shutter door
- \* Air-conditioned office with NBN connection
- \* CCTV and alarm system
- \* Kitchenette with hot & cold water
- \* Designated communal loading zone with combined wash bay