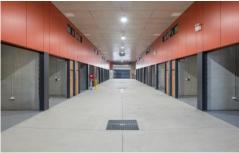

## 28/10-12 Girawah Place Matraville NSW

Unit 28 - Ready to Occupy Warehouse: 27.9sqm Mezzanine: 20sqm \* 1 car space

\* 3 phase power supply

\* Air-conditioned Office

A quality industrial unit offering functional warehousing with a mezzanine. Benefits include: wide driveways, undercover loading and easy access around the estate.

These ground level units allow occupants to combine