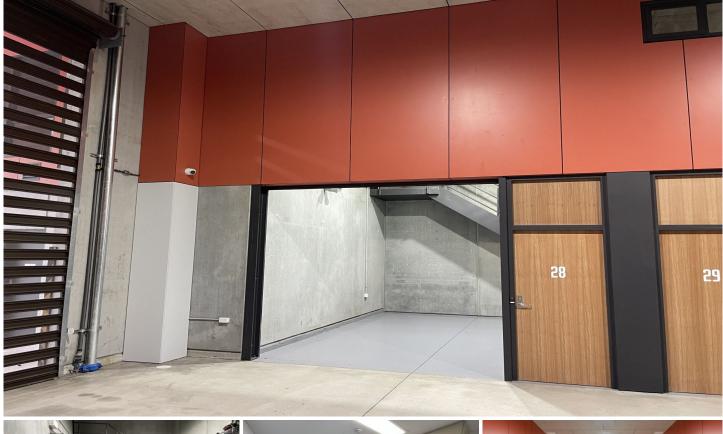

## 28/10-12 Girawah Place Matraville NSW

Unit 28 - Ready to Occupy Warehouse: 27.9sqm Mezzanine: 20sqm \* 1 car space

\* 3 phase power supply

\* Air-conditioned Office

A quality industrial unit offering functional warehousing with a mezzanine. Benefits include: wide driveways, undercover loading and easy access around the estate.

- \* Up to a 6.45m ceiling with a mezzanine office
- \* 3m wide x 2.85m high motorised roller shutter door
- \* Kitchentte with hot & cold water
- \* Designated communal loading zone with combined wash bay