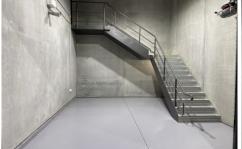

- \* Up to a 6.45m ceiling with a mezzanine office
- \* 3m wide x 2.85m high motorised roller shutter door
- \* Kitchentte with hot & cold water
- \* Designated communal loading zone with combined wash bay