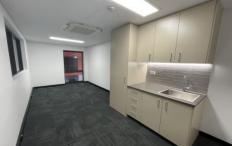

- \* Up to a 6.45m ceiling with a mezzanine office
- \* 3m wide x 2.85m high motorised roller shutter door
- \* Kitchentte with hot & cold water
- \* Designated communal loading zone with combined wash bay