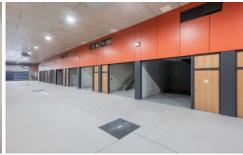

## 36/10-12 Girawah Place Matraville NSW

Work Pod

Warehouse: 27.9sqm Mezzanine: 21.6sqm

A quality industrial unit offering functional warehousing with walk up mezzanine. Benefits include: wide driveways, undercover loading and easy access around the estate.

These ground level units allow occupants to combine work-space and storage needs in a single modern and

Price : POA (exGST) Building Size : 49.5 sqm

View : https://www.cityalliance.com.au/lease/ns w/eastern-suburbs/matraville/commercia