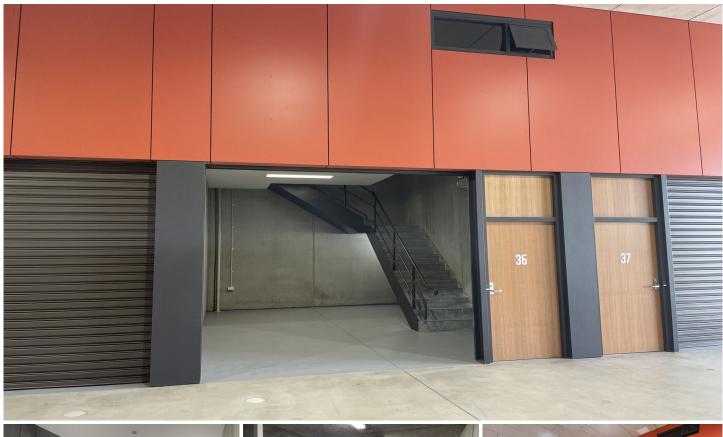

## 36/10-12 Girawah Place Matraville NSW

Work Pod

Warehouse: 27.9sqm Mezzanine: 21.6sqm

A quality industrial unit offering functional warehousing with walk up mezzanine. Benefits include: wide driveways, undercover loading and easy access around the estate.

- \* Up to a 6.45m ceiling with a mezzanine floor.
- \* 3m wide x 2.85m high motorised roller shutter door.
- \* CCTV and alarm system to each unit.
- \* NBN Connection.
- \* Kitchenette with hot & cold water.
- \* Designated communal loading zone with combined wash bay.

These ground level units allow occupants to combine work-space and storage needs in a single modern and

Price : POA (exGST) Building Size : 49.5 sqm

View : https://www.cityalliance.com.au/lease/ns w/eastern-suburbs/matraville/commercia