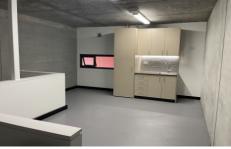

- \* Up to a 6.45m ceiling with a mezzanine floor.
- \* 3m wide x 2.85m high motorised roller shutter door.
- \* CCTV and alarm system to each unit.
- \* NBN Connection.
- \* Kitchenette with hot & cold water.
- \* Designated communal loading zone with combined wash bay.