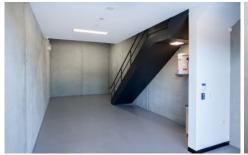

## 10-12 Girawah Place Matraville NSW

Warehouse: 50.9sqm Mezzanine Office: 23.9sqm

A quality industrial unit offering functional warehousing with modern office accommodation. Benefits include: wide driveways, undercover dedicated parking and easy access around the estate.

- \* Up to 6.45m high ceilings
- \* 3m wide x 2.85m high motorised roller shutter door
- \* Awning over roller shutters providing all weather loading
- \* Quality mezzanine air-conditioned & carpeted offices
- \* Kitchenette facilities
- \* On-title undercover car-parking
- \* CCTV Security Cameras
- \* NBN high speed internet connection