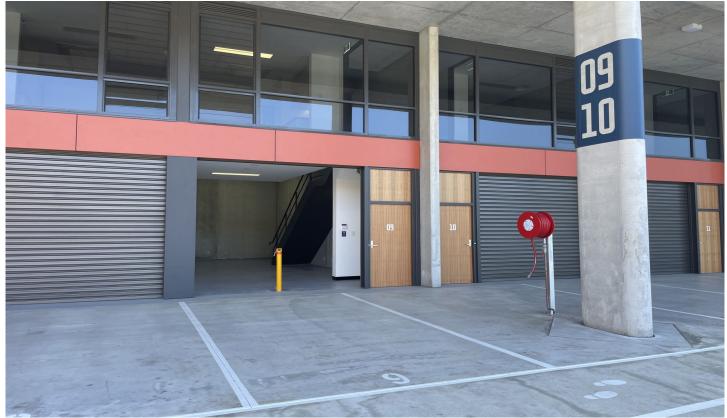

## 10-12 Girawah Place Matraville NSW

Warehouse: 50.9sqm Mezzanine Office: 23.9sqm

A quality industrial unit offering functional warehousing with modern office accommodation. Benefits include: wide driveways, undercover dedicated parking and easy access around the estate.

- \* Up to 6.45m high ceilings
- \* 3m wide x 2.85m high motorised roller shutter door
- \* Awning over roller shutters providing all weather loading
- \* Quality mezzanine air-conditioned & carpeted offices
- \* Kitchenette facilities
- \* On-title undercover car-parking
- \* CCTV Security Cameras
- \* NBN high speed internet connection