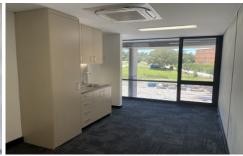

## 10-12 Girawah Place Matraville NSW

Warehouse: 50.9sqm Mezzanine Office: 23.9sqm

A quality industrial unit offering functional warehousing with modern office accommodation. Benefits include: wide driveways, undercover dedicated parking and easy access around the estate.

- \* Up to 6.45m high ceilings
- \* 3m wide x 2.85m high motorised roller shutter door
- \* Awning over roller shutters providing all weather loading
- \* Quality mezzanine air-conditioned & carpeted offices
- \* Kitchenette facilities
- \* On-title undercover car-parking
- \* CCTV Security Cameras
- \* NBN high speed internet connection