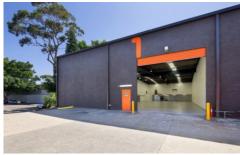

Most units feature street frontage to either Botany Road, Harcourt Parade or Dunning Avenue. The units provide excellent truck access with container height roller shutters and 8 metre clearance, with a number of the larger units featuring two roller doors.