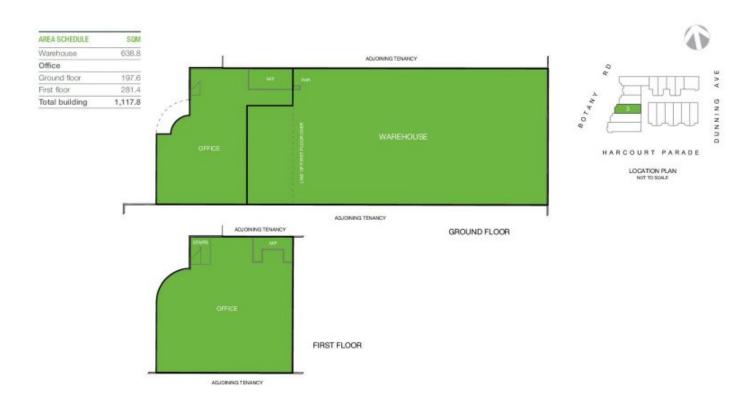

## 3/809-821 Botany Road Rosebery NSW

Unit 3

Warehouse: 639sqm Office: 479sqm

Harcourt Business Park is recognised as one of South Sydney's premier industrial estates. The property features functional office/warehouse units with air-conditioned and carpeted office accommodation on both ground floor and mezzanine levels. The estate also enjoys generous parking allocations for each unit.

View : https://www.cityalliance.com.au/lease/ns w/eastern-suburbs/rosebery/commercial

/industrial/7271163

**UNIT 3 PLAN** 