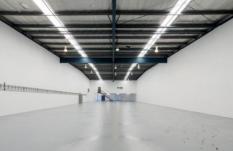

## 3/809-821 Botany Road Rosebery NSW

Unit 3

Warehouse: 639sqm Office: 479sqm

Harcourt Business Park is recognised as one of South Sydney's premier industrial estates. The property features functional office/warehouse units with air-conditioned and carpeted office accommodation on both ground floor and mezzanine levels. The estate also enjoys generous parking allocations for each unit.

Most units feature street frontage to either Botany Road, Harcourt Parade or Dunning Avenue. The units provide excellent truck access with container height roller shutters and 8 metre clearance, with a number of the larger units featuring two roller doors.