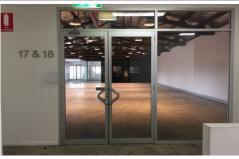

Unit 17 & 18 - 355sqm Level 1 office/showroom/studio

Unit 22 - 78sqm Level 1 office/studio

 $\sim$  Unit 17 & 18 consists of 354sqm office / studio /showroom space.

- ~ Lease Term available to 1 February 2029 or shorter.
- ~ Creative warehouse conversion unique space with character and style.
- ~ Be inspired by light, bright, open spaces featuring exposed beams and polished concrete floors.
- ~ Prominent high profile position at busy intersection in the heart of Alexandria provides great exposure.
- ~ Located next door to major retailer Including Domain,