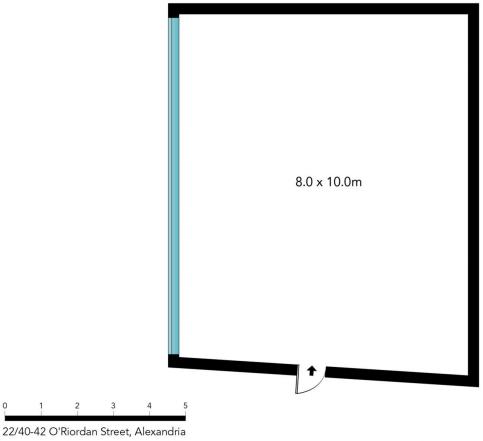

3 🚘

Price: POA

View: https://www.cityalliance.com.au/lease/nsw/easter

n-suburbs/alexandria/commercial/offices/726254

0

Internal: 78 sqm Total: 78 sqm