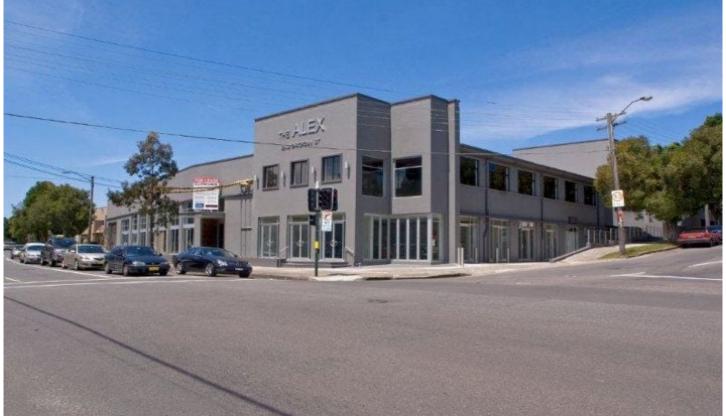

## 40 O'Riordan Street Alexandria NSW

Various Suites available in the building:

Units 1 & 2 - 350sqm High Exposure fronting O'Riodan St

Unit 11 - 153sqm Internal office/showroom

Unit 16 - 168sqm Internal office/showroom

Unit 17 & 18 - 355sqm Level 1 office/showroom/studio

Unit 22 - 78sqm Level 1 office/studio

 $\sim$  Unit 17 & 18 consists of 354sqm office / studio /showroom space.

- ~ Lease Term available to 1 February 2029 or shorter.
- ~ Creative warehouse conversion unique space with character and style.
- ~ Be inspired by light, bright, open spaces featuring exposed beams and polished concrete floors.
- ~ Prominent high profile position at busy intersection in the heart of Alexandria provides great exposure.
- ~ Located next door to major retailer Including Domain,