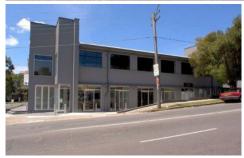

## 40 O'Riordan Street Alexandria NSW

Various Suites available in the building:

Units 1 & 2 - 350sqm High Exposure fronting O'Riodan St

Unit 11 - 153sqm Internal office/showroom

Unit 16 - 168sqm Internal office/showroom

Unit 17 & 18 - 355sqm Level 1 office/showroom/studio

Unit 22 - 78sqm Level 1 office/studio

 $\sim$  Unit 17 & 18 consists of 354sqm office / studio /showroom space.

- ~ Lease Term available to 1 February 2029 or shorter.
- ~ Creative warehouse conversion unique space with character and style.
- ~ Be inspired by light, bright, open spaces featuring exposed beams and polished concrete floors.
- ~ Prominent high profile position at busy intersection in the heart of Alexandria provides great exposure.
- ~ Located next door to major retailer Including Domain,