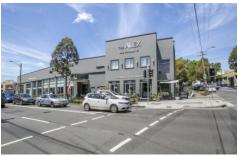

## 40 O'Riordan Street Alexandria NSW

Various Suites available in the building:

Units 1 & 2 - 350sqm High Exposure fronting O'Riodan St

Unit 11 - 153sqm Internal office/showroom

Unit 16 - 168sqm Internal office/showroom

Unit 17 & 18 - 355sqm Level 1 office/showroom/studio

Unit 22 - 78sqm Level 1 office/studio

 $\sim$  Unit 17 & 18 consists of 354sqm office / studio /showroom space.

- ~ Lease Term available to 1 February 2029 or shorter.
- ~ Creative warehouse conversion unique space with character and style.
- ~ Be inspired by light, bright, open spaces featuring exposed beams and polished concrete floors.
- ~ Prominent high profile position at busy intersection in the heart of Alexandria provides great exposure.
- ~ Located next door to major retailer Including Domain,