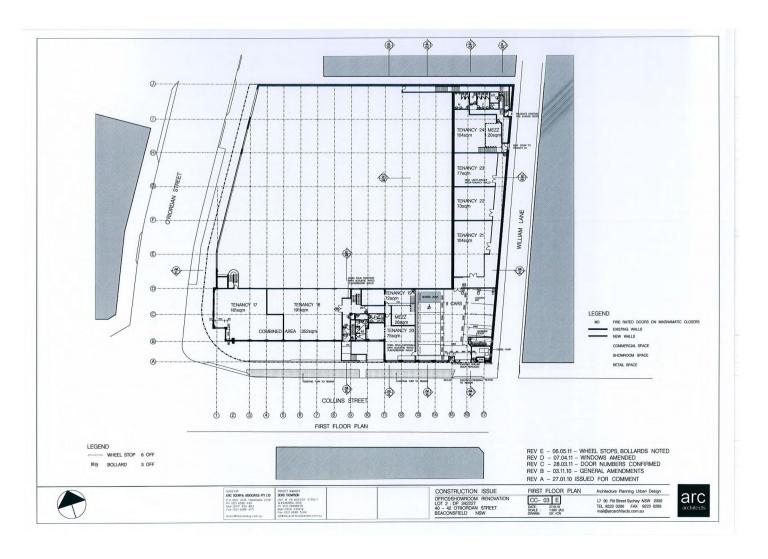

## 40 O'Riordan Street Alexandria NSW

Various Suites available in the building:

Units 1 & 2 - 350sqm High Exposure fronting O'Riodan St

Unit 11 - 153sqm Internal office/showroom

Unit 16 - 168sqm Internal office/showroom

Unit 17 & 18 - 355sqm Level 1 office/showroom/studio

Unit 22 - 78sqm Level 1 office/studio

 $\sim$  Unit 17 & 18 consists of 354sqm office / studio /showroom space.

- ~ Lease Term available to 1 February 2029 or shorter.
- ~ Creative warehouse conversion unique space with character and style.
- ~ Be inspired by light, bright, open spaces featuring exposed beams and polished concrete floors.
- ~ Prominent high profile position at busy intersection in the heart of Alexandria provides great exposure.
- ~ Located next door to major retailer Including Domain,