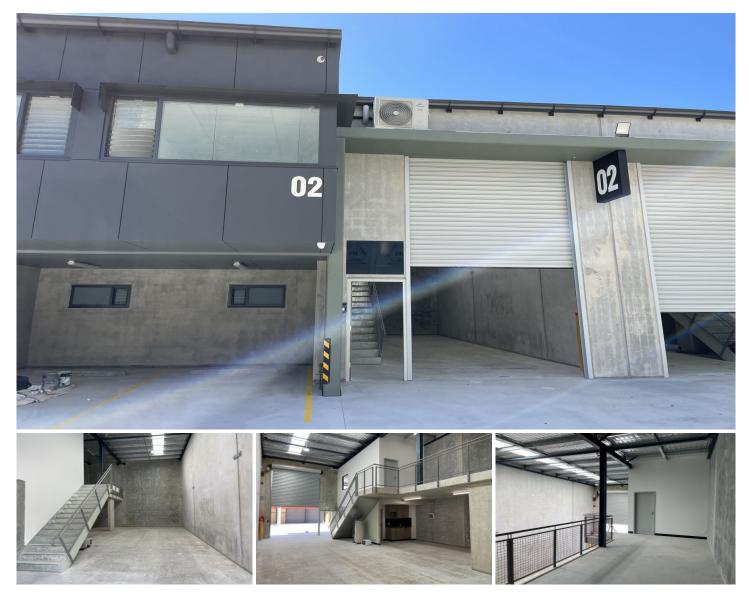

2/18-24 Girawah Place Matraville NSW

1 🔁

Now Ready to Occupy.

IQ Industrial Quarter Matraville is a single level modern and functional business estate comprising 27-warehouse units. Built within a new industrial precinct with new roads, designer landscaping and a traffic controlled intersection, Industrial Quarter is a quality development featuring:

- High-clearance warehouse with concrete mezzanine storage areas.

- Container height roller shutters.

- Air-conditioned offices plus window louvers for natural airflow.

- Double glazed office windows with quality blinds installed.
- Two Kitchenettes, bathroom and shower in all units.
- Access control, alarm and CCTV installed in all units.
- Solar powered roof vents in all warehouses.
- Undercover car parking.

## Building Size : 165.6 sqm

View

: https://www.cityalliance.com.au/sale/ns w/eastern-suburbs/matraville/commercia l/industrial/7235405