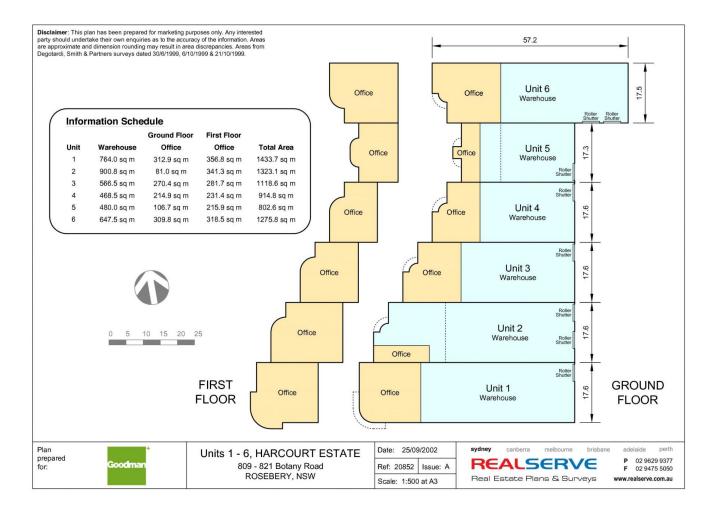

## 5/809-821 Botany Road Rosebery NSW

Harcourt Business Park is recognised as one of South Sydney's premier industrial estates. The property features functional office/warehouse units with air-conditioned and carpeted office accommodation on both ground floor and mezzanine levels. The estate also enjoys generous parking allocations for each unit.

Most units feature street frontage to either Botany Road, Harcourt Parade or Dunning Avenue. The units provide excellent truck access with container height roller shutters and 8 metre clearance, with a number of the larger units featuring two roller doors.