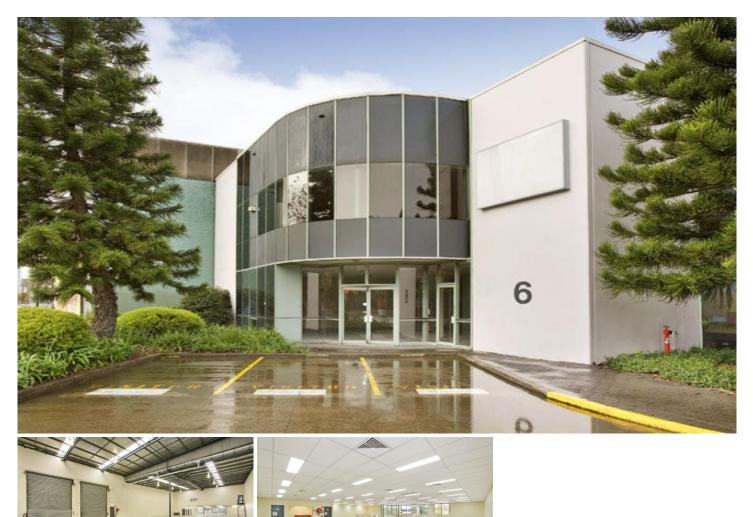

## 5/809-821 Botany Road Rosebery NSW

Harcourt Business Park is recognised as one of South Sydney's premier industrial estates. The property features functional office/warehouse units with air-conditioned and carpeted office accommodation on both ground floor and mezzanine levels. The estate also enjoys generous parking allocations for each unit.

Most units feature street frontage to either Botany Road, Harcourt Parade or Dunning Avenue. The units provide excellent truck access with container height roller shutters and 8 metre clearance, with a number of the larger units featuring two roller doors.

The property is located in close proximity to the Eastern Distributor, providing convenient access to the Sydney CBD as well as the North Shore. The estate is within walking distance of Mascot railway Station and is also