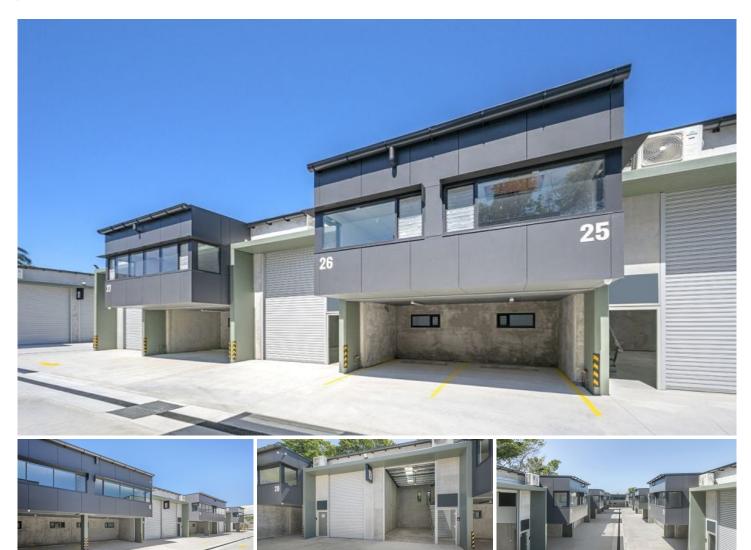

## 18-24 Girawah Place Botany NSW

Now Ready to Occupy

IQ Industrial Quarter Matraville is a single level modern and functional business estate comprising 27-warehouse units, ranging in size from 133sqm to 400sqm.

Built within a new industrial precinct with new roads, designer landscaping and a traffic controlled intersection, Industrial Quarter is a quality development featuring:

- High-clearance warehouse with concrete mezzanine storage areas
- Container height roller shutters
- Air-conditioned offices plus window louvers for natural airflow
- Double glazed office windows with quality blinds installed
- Two Kitchenettes, bathroom and shower in all units
- Access control, alarm and CCTV installed in all units