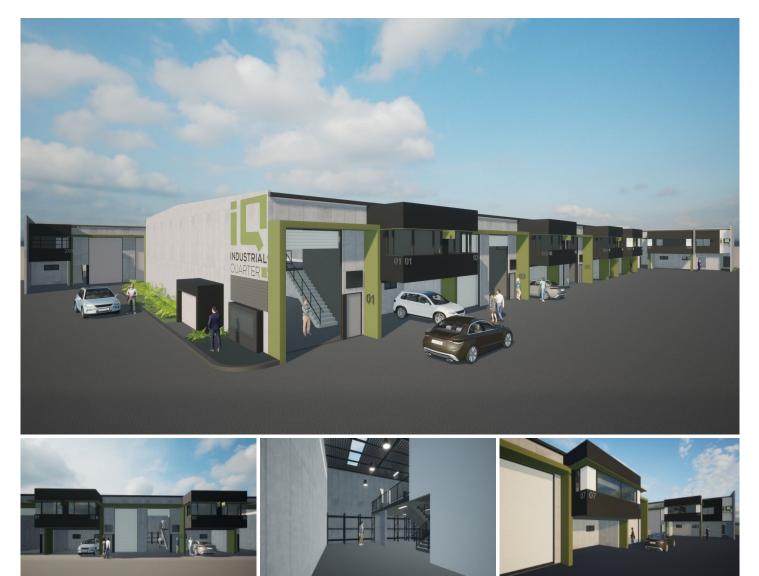

## 27/18-24 Girawah Place Matraville NSW

2 🔁

View

IQ Industrial Quarter Matraville is a single level modern and functional business estate comprising 27-warehouse units. Built within a new industrial precinct with new roads, designer landscaping and a traffic controlled intersection, Industrial Quarter makes a refreshing and exciting base for your business.

- High-clearance warehouse with small mezzanine storage areas.

- Container height roller shutters.

- Air-conditioned offices plus window louvers for natural airflow.

- Double glazed office windows with quality blinds installed.
- Kitchenette, bathroom and shower in all units.
- Access control, alarm and CCTV installed in all units.
- Solar powered roof vents in all warehouses.
- Undercover car parking.
- 24/7 CCTV surveillance in Common Areas.