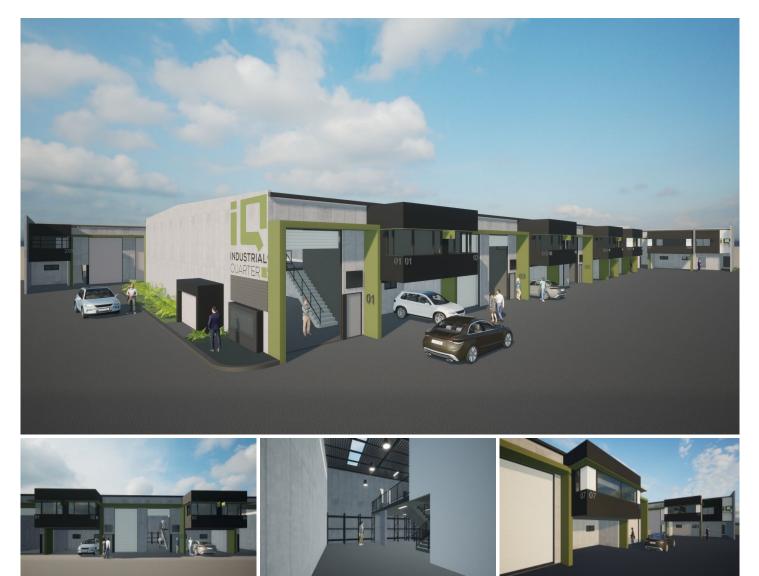

## 26/18-24 Girawah Place Matraville NSW

IQ Industrial Quarter Matraville is a single level modern and functional business estate comprising 27-warehouse units. Built within a new industrial precinct with new roads, designer landscaping and a traffic controlled intersection, Industrial Quarter makes a refreshing and exciting base for your business.

- High-clearance warehouse with small mezzanine storage areas.

- Container height roller shutters.

- Air-conditioned offices plus window louvers for natural airflow.

- Double glazed office windows with quality blinds installed.
- Kitchenette, bathroom and shower in all units.
- Access control, alarm and CCTV installed in all units.
- Solar powered roof vents in all warehouses.
- Undercover car parking.
- 24/7 CCTV surveillance in Common Areas.