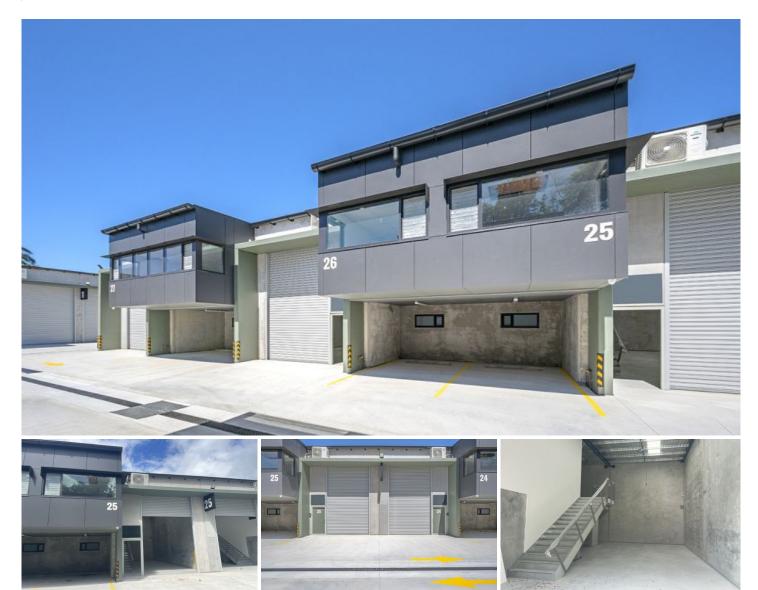

## 25/18-24 Girawah Place Botany NSW

Now Ready for Occupation.

IQ Industrial Quarter Matraville is a single level modern and functional business estate comprising 27-warehouse units. Built within a new industrial precinct with new roads, designer landscaping and a traffic controlled intersection, Industrial Quarter is a quality development featuring:

- High-clearance warehouse with concrete mezzanine storage areas.
- Container height roller shutters.
- Air-conditioned offices plus window louvers for natural airflow.
- Double glazed office windows with quality blinds installed.
- Two kitchenettes, bathroom and shower in all units.
- Access control, alarm and CCTV installed in all units.
- Solar powered roof vents in all warehouses.
- Undercover car parking.

Building Size: 132.3 sqm

View : https://www.cityalliance.com.au/sale/ns

w/eastern-suburbs/botany/commercial/in

dustrial/7222056