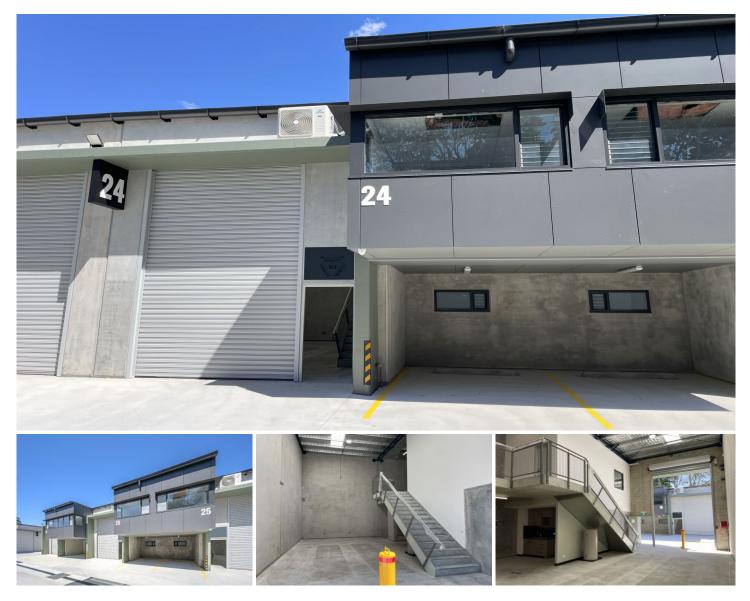

## 24/18-24 Girawah Place Matraville NSW

1 🚘

View

Now Ready to Occupy.

IQ Industrial Quarter Matraville is a single level modern and functional business estate comprising 27-warehouse units. Built within a new industrial precinct with new roads, designer landscaping and a traffic controlled intersection, Industrial Quarter is a quality development featuring:

- High-clearance warehouse with concrete mezzanine storage areas

- Container height roller shutters

- Air-conditioned offices plus window louvers for natural airflow

- Double glazed office windows with quality blinds installed
- Two kitchenettes, bathroom and shower in all units
- Access control, alarm and CCTV installed in all units
- Solar powered roof vents in all warehouses
- Undercover car parking

## Price

Building Size : 132.5 sqm

: POA

: https://www.cityalliance.com.au/lease/ns w/eastern-suburbs/matraville/commercia l/industrial/7222055