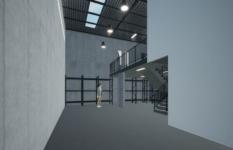

- High-clearance warehouse with small mezzanine storage areas.
- Container height roller shutters.
- Air-conditioned offices plus window louvers for natural airflow.
- Double glazed office windows with quality blinds installed.
- Kitchenette, bathroom and shower in all units.
- Access control, alarm and CCTV installed in all units.
- Solar powered roof vents in all warehouses.
- Undercover car parking.
- 24/7 CCTV surveillance in Common Areas.