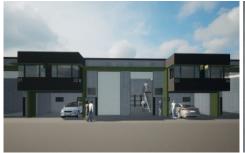

## 23/18-24 Girawah Place Matraville NSW

IQ Industrial Quarter Matraville is a single level modern and functional business estate comprising 27-warehouse units. Built within a new industrial precinct with new roads, designer landscaping and a traffic controlled intersection, Industrial Quarter makes a refreshing and exciting base for your business.

- High-clearance warehouse with small mezzanine storage areas.
- Container height roller shutters.
- Air-conditioned offices plus window louvers for natural airflow.
- Double glazed office windows with quality blinds installed.
- Kitchenette, bathroom and shower in all units.
- Access control, alarm and CCTV installed in all units.
- Solar powered roof vents in all warehouses.
- Undercover car parking.
- 24/7 CCTV surveillance in Common Areas.