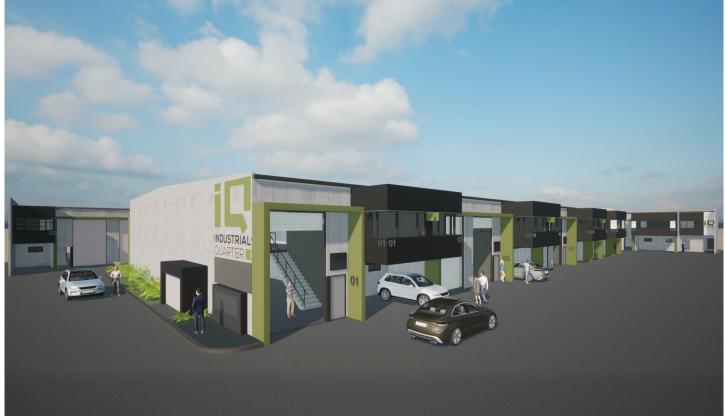

## 23/18-24 Girawah Place Matraville NSW

IQ Industrial Quarter Matraville is a single level modern and functional business estate comprising 27-warehouse units. Built within a new industrial precinct with new roads, designer landscaping and a traffic controlled intersection, Industrial Quarter makes a refreshing and exciting base for your business.

- High-clearance warehouse with small mezzanine storage areas.
- Container height roller shutters.
- Air-conditioned offices plus window louvers for natural airflow.
- Double glazed office windows with quality blinds installed.
- Kitchenette, bathroom and shower in all units.
- Access control, alarm and CCTV installed in all units.
- Solar powered roof vents in all warehouses.
- Undercover car parking.
- 24/7 CCTV surveillance in Common Areas.