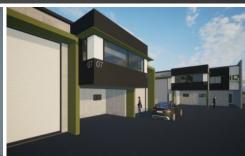

## 23/18-24 Girawah Place Matraville NSW

IQ Industrial Quarter Matraville is a single level modern and functional business estate comprising 27-warehouse units. Built within a new industrial precinct with new roads, designer landscaping and a traffic controlled intersection, Industrial Quarter makes a refreshing and exciting base for your business.

- High-clearance warehouse with small mezzanine storage areas.
- Container height roller shutters.
- Air-conditioned offices plus window louvers for natural airflow.
- Double glazed office windows with quality blinds installed.
- Kitchenette, bathroom and shower in all units.
- Access control, alarm and CCTV installed in all units.
- Solar powered roof vents in all warehouses.
- Undercover car parking.
- 24/7 CCTV surveillance in Common Areas.