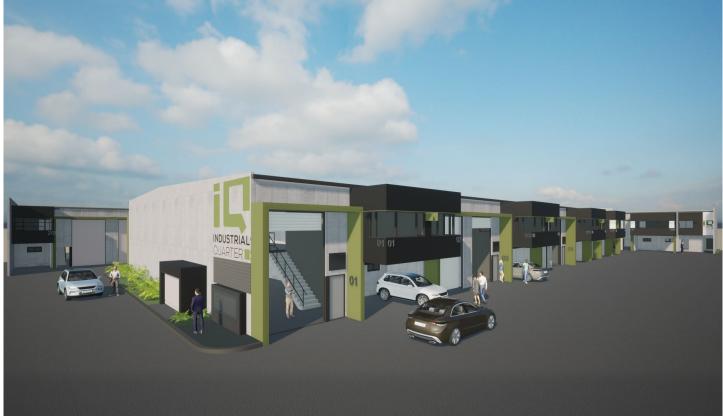

## 22/18-24 Girawah Place Matraville NSW

IQ Industrial Quarter Matraville is a single level modern and functional business estate comprising 27-warehouse units. Built within a new industrial precinct with new roads, designer landscaping and a traffic controlled intersection, Industrial Quarter makes a refreshing and exciting base for your business.

- High-clearance warehouse with small mezzanine storage areas.
- Container height roller shutters.
- Air-conditioned offices plus window louvers for natural airflow.
- Double glazed office windows with quality blinds installed.
- Kitchenette, bathroom and shower in all units.
- Access control, alarm and CCTV installed in all units.
- Solar powered roof vents in all warehouses.
- Undercover car parking.
- 24/7 CCTV surveillance in Common Areas.