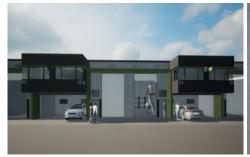

## 22/18-24 Girawah Place Matraville NSW

IQ Industrial Quarter Matraville is a single level modern and functional business estate comprising 27-warehouse units. Built within a new industrial precinct with new roads, designer landscaping and a traffic controlled intersection, Industrial Quarter makes a refreshing and exciting base for your business.

- High-clearance warehouse with small mezzanine storage areas.
- Container height roller shutters.
- Air-conditioned offices plus window louvers for natural airflow.
- Double glazed office windows with quality blinds installed.
- Kitchenette, bathroom and shower in all units.
- Access control, alarm and CCTV installed in all units.
- Solar powered roof vents in all warehouses.
- Undercover car parking.
- 24/7 CCTV surveillance in Common Areas.