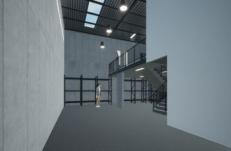

- High-clearance warehouse with small mezzanine storage areas.
- Container height roller shutters.
- Air-conditioned offices plus window louvers for natural airflow.
- Double glazed office windows with quality blinds installed.
- Kitchenette, bathroom and shower in all units.
- Access control, alarm and CCTV installed in all units.
- Solar powered roof vents in all warehouses.
- Undercover car parking.
- 24/7 CCTV surveillance in Common Areas.