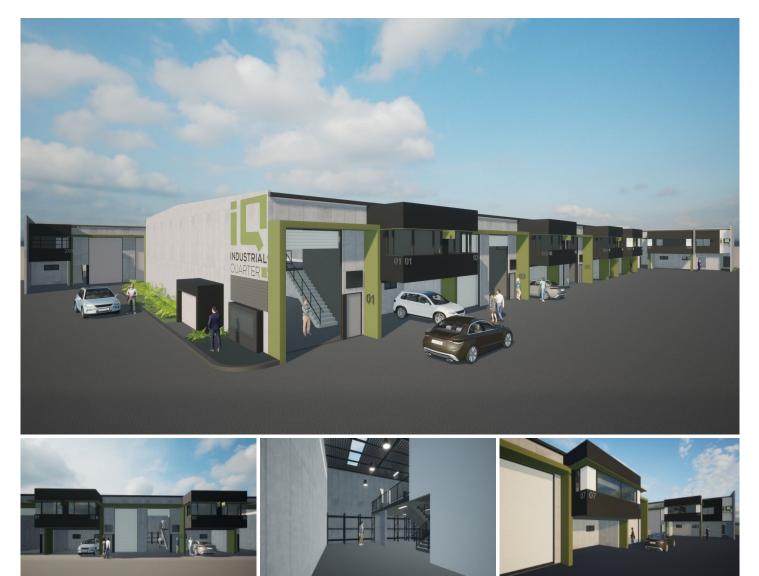

## 21/18-24 Girawah Place Matraville NSW

1 🛱

View

IQ Industrial Quarter Matraville is a single level modern and functional business estate comprising 27-warehouse units. Built within a new industrial precinct with new roads, designer landscaping and a traffic controlled intersection, Industrial Quarter makes a refreshing and exciting base for your business.

- High-clearance warehouse with small mezzanine storage areas.

- Container height roller shutters.

- Air-conditioned offices plus window louvers for natural airflow.

- Double glazed office windows with quality blinds installed.
- Kitchenette, bathroom and shower in all units.
- Access control, alarm and CCTV installed in all units.
- Solar powered roof vents in all warehouses.
- Undercover car parking.
- 24/7 CCTV surveillance in Common Areas.