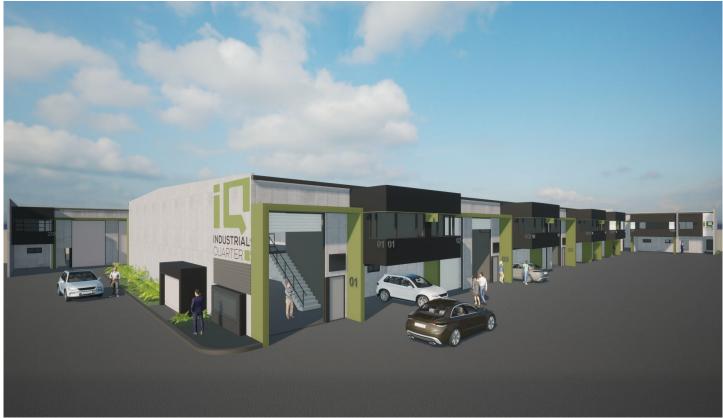

## 20/18-24 Girawah Place Matraville NSW

IQ Industrial Quarter Matraville is a single level modern and functional business estate comprising 27-warehouse units. Built within a new industrial precinct with new roads, designer landscaping and a traffic controlled intersection, Industrial Quarter makes a refreshing and exciting base for your business.

- High-clearance warehouse with small mezzanine storage areas.
- Container height roller shutters.
- Air-conditioned offices plus window louvers for natural
- Double glazed office windows with quality blinds installed.
- Kitchenette, bathroom and shower in all units.
- Access control, alarm and CCTV installed in all units.
- Solar powered roof vents in all warehouses.
- Undercover car parking.
- 24/7 CCTV surveillance in Common Areas.