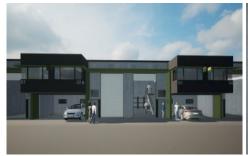

## 20/18-24 Girawah Place Matraville NSW

IQ Industrial Quarter Matraville is a single level modern and functional business estate comprising 27-warehouse units. Built within a new industrial precinct with new roads, designer landscaping and a traffic controlled intersection, Industrial Quarter makes a refreshing and exciting base for your business.

- High-clearance warehouse with small mezzanine storage areas.
- Container height roller shutters.
- Air-conditioned offices plus window louvers for natural
- Double glazed office windows with quality blinds installed.
- Kitchenette, bathroom and shower in all units.
- Access control, alarm and CCTV installed in all units.
- Solar powered roof vents in all warehouses.
- Undercover car parking.
- 24/7 CCTV surveillance in Common Areas.