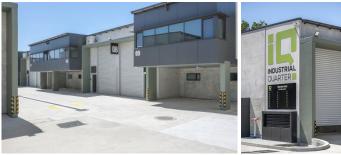

## 19/18-24 Girawah Place Matraville NSW

IQ Industrial Quarter Matraville is a single level modern and functional business estate comprising 27-warehouse units. Built within a new industrial precinct with new roads, designer landscaping and a traffic controlled intersection, Industrial Quarter makes a refreshing and exciting base for your business.

- High-clearance warehouse with small mezzanine storage
- Container height roller shutters.
- Air-conditioned offices plus window louvers for natural airflow.
- Double glazed office windows with quality blinds installed.
- Kitchenette, bathroom and shower in all units.
- Access control, alarm and CCTV installed in all units.
- Solar powered roof vents in all warehouses.
- Undercover car parking.
- 24/7 CCTV surveillance in Common Areas.