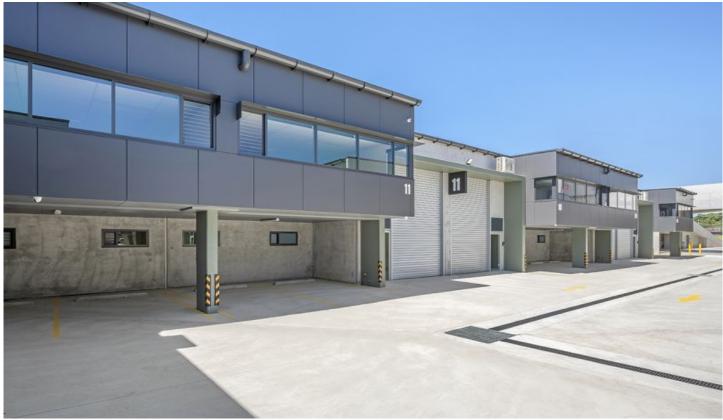

## 19/18-24 Girawah Place Matraville NSW

IQ Industrial Quarter Matraville is a single level modern and functional business estate comprising 27-warehouse units. Built within a new industrial precinct with new roads, designer landscaping and a traffic controlled intersection, Industrial Quarter makes a refreshing and exciting base for your business.

- High-clearance warehouse with small mezzanine storage
- Container height roller shutters.
- Air-conditioned offices plus window louvers for natural airflow.
- Double glazed office windows with quality blinds installed.
- Kitchenette, bathroom and shower in all units.
- Access control, alarm and CCTV installed in all units.
- Solar powered roof vents in all warehouses.
- Undercover car parking.
- 24/7 CCTV surveillance in Common Areas.