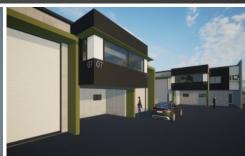

## 18/18-24 Girawah Place Matraville NSW

IQ Industrial Quarter Matraville is a single level modern and functional business estate comprising 27-warehouse units. Built within a new industrial precinct with new roads, designer landscaping and a traffic controlled intersection, Industrial Quarter makes a refreshing and exciting base for your business.

- High-clearance warehouse with small mezzanine storage areas
- Container height roller shutters.
- Air-conditioned offices plus window louvers for natural
- Double glazed office windows with quality blinds installed.
- Kitchenette, bathroom and shower in all units.
- Access control, alarm and CCTV installed in all units.
- Solar powered roof vents in all warehouses.
- Undercover car parking.
- 24/7 CCTV surveillance in Common Areas.