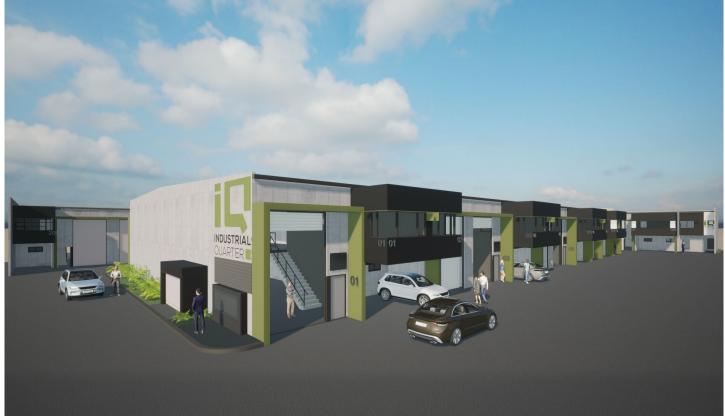

## 18/18-24 Girawah Place Matraville NSW

IQ Industrial Quarter Matraville is a single level modern and functional business estate comprising 27-warehouse units. Built within a new industrial precinct with new roads, designer landscaping and a traffic controlled intersection, Industrial Quarter makes a refreshing and exciting base for your business.

- High-clearance warehouse with small mezzanine storage areas
- Container height roller shutters.
- Air-conditioned offices plus window louvers for natural
- Double glazed office windows with quality blinds installed.
- Kitchenette, bathroom and shower in all units.
- Access control, alarm and CCTV installed in all units.
- Solar powered roof vents in all warehouses.
- Undercover car parking.
- 24/7 CCTV surveillance in Common Areas.