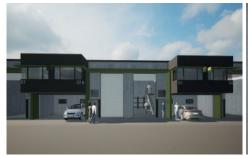

## 18/18-24 Girawah Place Matraville NSW

IQ Industrial Quarter Matraville is a single level modern and functional business estate comprising 27-warehouse units. Built within a new industrial precinct with new roads, designer landscaping and a traffic controlled intersection, Industrial Quarter makes a refreshing and exciting base for your business.

- High-clearance warehouse with small mezzanine storage areas
- Container height roller shutters.
- Air-conditioned offices plus window louvers for natural
- Double glazed office windows with quality blinds installed.
- Kitchenette, bathroom and shower in all units.
- Access control, alarm and CCTV installed in all units.
- Solar powered roof vents in all warehouses.
- Undercover car parking.
- 24/7 CCTV surveillance in Common Areas.