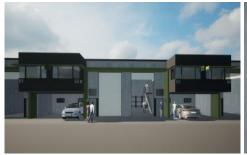

## 17/18-24 Girawah Place Matraville NSW

IQ Industrial Quarter Matraville is a single level modern and functional business estate comprising 27-warehouse units. Built within a new industrial precinct with new roads, designer landscaping and a traffic controlled intersection, Industrial Quarter makes a refreshing and exciting base for your business.

- High-clearance warehouse with small mezzanine storage areas.
- Container height roller shutters.
- Air-conditioned offices plus window louvers for natural
- Double glazed office windows with quality blinds installed.
- Kitchenette, bathroom and shower in all units.
- Access control, alarm and CCTV installed in all units.
- Solar powered roof vents in all warehouses.
- Undercover car parking.
- 24/7 CCTV surveillance in Common Areas.