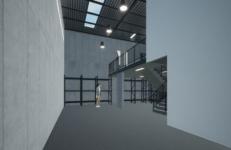

- High-clearance warehouse with small mezzanine storage areas.
- Container height roller shutters.
- Air-conditioned offices plus window louvers for natural
- Double glazed office windows with quality blinds installed.
- Kitchenette, bathroom and shower in all units.
- Access control, alarm and CCTV installed in all units.
- Solar powered roof vents in all warehouses.
- Undercover car parking.
- 24/7 CCTV surveillance in Common Areas.