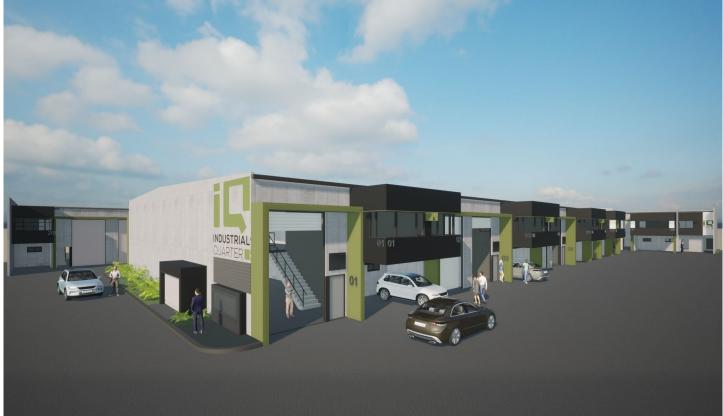

## 17/18-24 Girawah Place Matraville NSW

IQ Industrial Quarter Matraville is a single level modern and functional business estate comprising 27-warehouse units. Built within a new industrial precinct with new roads, designer landscaping and a traffic controlled intersection, Industrial Quarter makes a refreshing and exciting base for your business.

- High-clearance warehouse with small mezzanine storage areas.
- Container height roller shutters.
- Air-conditioned offices plus window louvers for natural
- Double glazed office windows with quality blinds installed.
- Kitchenette, bathroom and shower in all units.
- Access control, alarm and CCTV installed in all units.
- Solar powered roof vents in all warehouses.
- Undercover car parking.
- 24/7 CCTV surveillance in Common Areas.