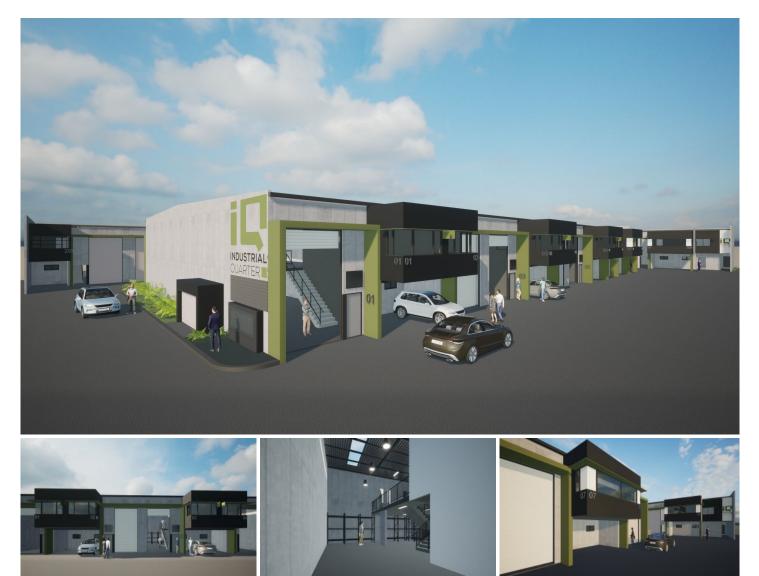

## 16/18-24 Girawah Place Matraville NSW

IQ Industrial Quarter Matraville is a single level modern and functional business estate comprising 27-warehouse units. Built within a new industrial precinct with new roads, designer landscaping and a traffic controlled intersection, Industrial Quarter makes a refreshing and exciting base for your business.

- High-clearance warehouse with small mezzanine storage areas.

- Container height roller shutters.

- Air-conditioned offices plus window louvers for natural airflow.

- Double glazed office windows with quality blinds installed.
- Kitchenette, bathroom and shower in all units.
- Access control, alarm and CCTV installed in all units.
- Solar powered roof vents in all warehouses.
- Undercover car parking.
- 24/7 CCTV surveillance in Common Areas.